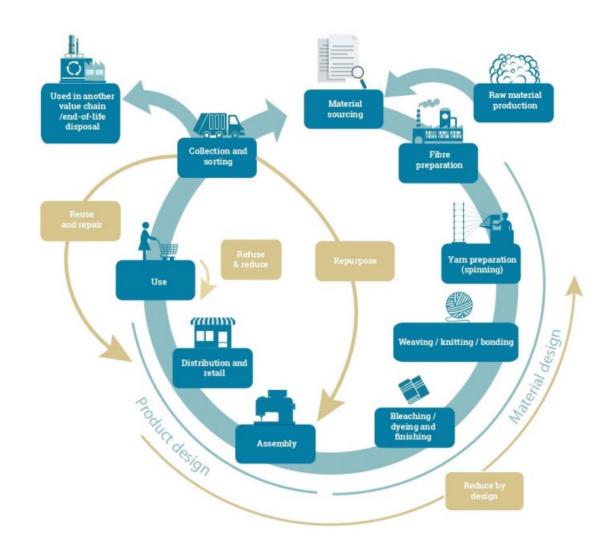

# 03:2 Ellen Macarthur Circular Fashion mission

New business models that increase clothing use

Safe and renewable inputs

Solutions so used clothes are turned into new

Today, there are four main business models that circulate products and materials in the economy

Rental 

Resale 

Repair 

Remaking 

V

# Today, there are four main business models that circulate products and materials in the economy

| Rental   | ~ |
|----------|---|
| Resale   | ~ |
| Repair   | ~ |
| Remaking | ~ |