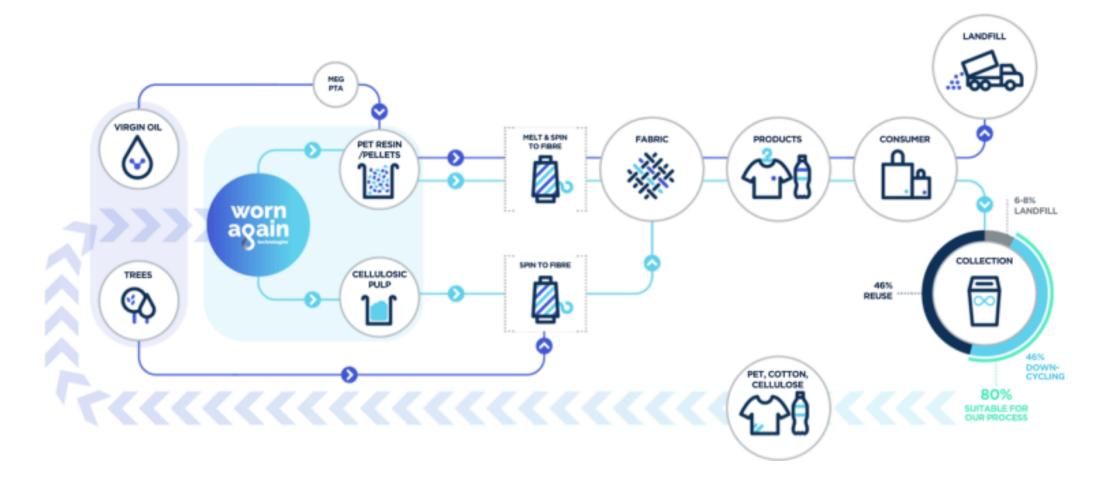

How to upcycle existing garments and how to design with virgin materials, in anticipation of future recycling? The initial design process anticipates the potential for eventual recycling and re-purposing of the textile product. Also existing garments or products considered as 'raw materials', ready for added value to be applied.

Examples: this strategy includes design for recycling, upcycling, design for mono materiality and design for disassembly for the closed-loop systems of the future. Think re-useable /non-invasive installation or renewal.

Examples: lease; share; repair; experience design; user-centered methods to design services; collaborative online / local communities, transition towns.

How to upcycle existing garments and how to design with virgin materials, in anticipation of future recycling? The initial design process anticipates the potential for eventual recycling and re-purposing of the textile product. Also existing garments or products considered as 'raw materials', ready for added value to be applied.

Examples: this strategy includes design for recycling, upcycling, design for mono materiality and design for disassembly for the closed-loop systems of the future. Think re-useable /non-invasive installation or represent