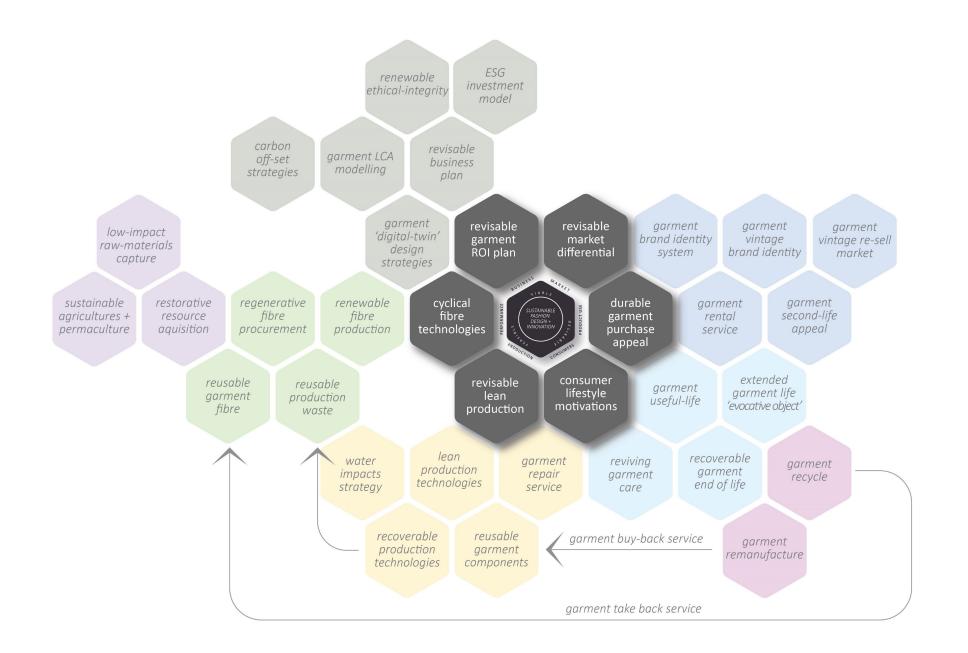

## SUSTAINABILITY DESIGN TOOLS

## SUSTAINABILITY STRATEGY

## SUSTAINABILITY FOCUS

# REUSE

DESIGN AGENDA – specific project brief interpretation

# Today, there are four main business models that circulate products and materials in the economy

| Rental   | ~ |
|----------|---|
| Resale   | ~ |
| Repair   | ~ |
| Remaking | ~ |