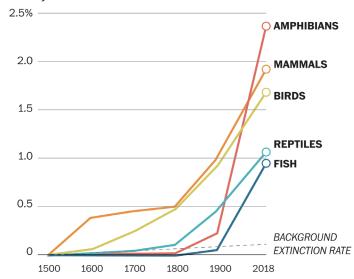

# 01:1 Blue Marble – scaling and accelerating degradation

Nature in Freefall – how fashion contributes to Bio Diversity Loss

## A manmade catastrophe

Cumulative percent of vertebrate species driven to extinction by human activity