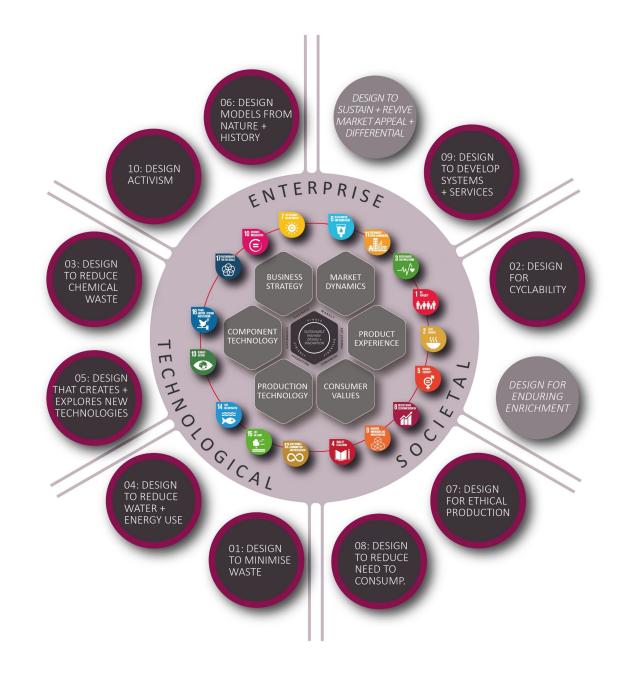

# 04:1 The 7 R's of Fashion Design

# THE 7Rs OF FASHION

There are many ways to reduce your fashion footprint, beyond the 3R's of Reduce, Reuse, Recycle.

06: DESIGN MODELS FRO ENTTERPRISE 03: DESIGN TO REDUCE CHEMICAL SUSTAINABLE FASHION ш 0 13 lili INNOVATION 工 2 OLOGICAL 04: DESIGN

This strategy introduces the concept of designing systems and services instead of, or to support, products, e.g. kause, share, repoir. How can designered selverio but concept of designing services that replace or support products? Employ a design strategy for multi-functional products and materials conservation via temporary and non-invasive installations. Encourage repair. Facilitate on-line/ local communities of produce-consumers.