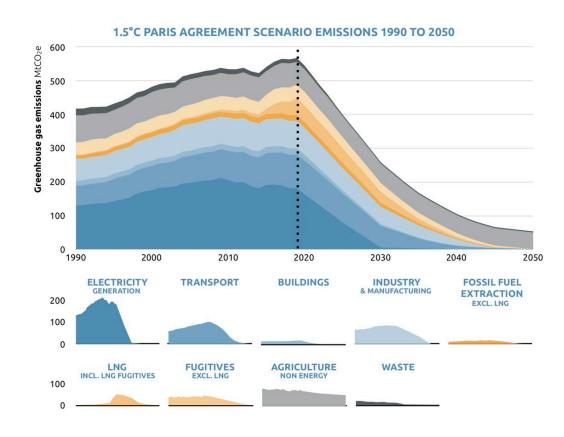

# 01:3 Fashion Industry is fast moving on resolving big problems

RENEWABLE RESOURCES
INCREASE CLOTHING USE
TURNING 'USED' INTO 'NEW