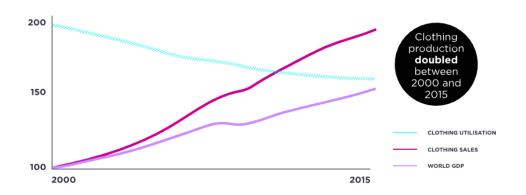

# 01:3 Fashion Industry is fast moving on resolving big problems

RENEWABLE RESOURCES
INCREASE CLOTHING USE
TURNING 'USED' INTO 'NEW