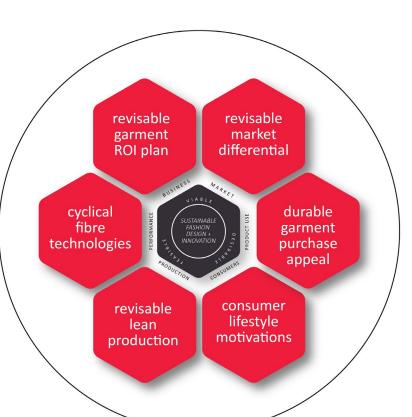

ace and community for second-hand fashion.



### Platform providing aftercare for fashion: The Restory

Initially launched to provide on-demand aftercare directly to consumers, The Restory has



secondhand clothes.

Keeping clothing in use

thredUP has created a smarter

and easier way to buy and sell

to reduce waste:

thredUP

### A peer-2-peer resale platform for fashion:

Vestiaire Collective Putting items we no longer wear or use back into circulation.



The Renewal Workshop's aim is to keep clothes in use, eliminate the concept of waste and recover...

### A journey to becoming 100% circular & climate positive: H&M Group

How H&M Group is progressing towards a circular economy in fashion

CIRCULAR
FASHION
DESIGN
ECONOMY











# 360-degrees FULL SURROUND SUSTAINABILITY









# USEFUL-USABLE SUSTAINABLE FASHION DESIGN TOOLS



# USEFUL-USABLE SUSTAINABLE FASHION DESIGN TOOLS





# 7 questions on Sustainable Fashion Design

01: WHY IS SUSTAINABLITY AN ISSUE FOR FASHION DESIGNERS?

02: WHEN DOES SUSTAINABLE CHANGE NEED BE ACHIEVED ?

03:WHAT IS THE INDUSTRY CHANGING TO BECOME SUSTAINABLE?

04: HOW TO DESIGN FOR SUSTAINABILITY?

05: WHERE ARE THE *DIFFERENCES* IN A SUSTAINABLE GARMENT?

06: WHO ARE THE *INDUSTRY LEADERS* IN SUSTAINABILITY?

07: WHICH ASPECTS OF SUSTAINABILITY IS APPLICABLE TO A CLIENT PROJECT?

# 01: WHY IS SUSTAINABLITY AN ISSUE FOR FASHION DESIGNERS?

# 01:1 Blue Marble – scaling and accelerating degradation



Nature in Freefall – how fashion contributes to Bio Diversity Loss



## A manmade catastrophe

Cumulative percent of vertebrate spec