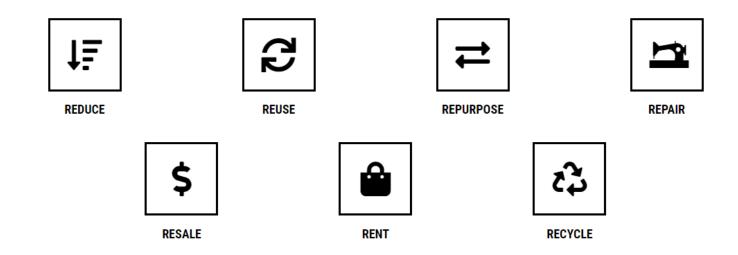

# 04:1 The 7 R's of Fashion Design

# THE 7Rs OF FASHION

There are many ways to reduce your fashion footprint, beyond the 3R's of Reduce, Reuse, Recycle.