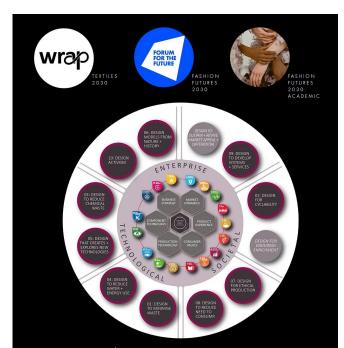

# 04:1 The 7 R's of Fashion Design

# THE 7Rs OF FASHION

There are many ways to reduce your fashion footprint, beyond the 3R's of Reduce, Reuse, Recycle.

06: DESIGN MODELS FRO ENTTERPRISE 03: DESIGN TO REDUCE CHEMICAL SUSTAINABLE FASHION ш 0 13 lili INNOVATION 工 2 OLOGICAL 04: DESIGN

This strategy introduces the concept of designing systems and services instead of, or to support, products, e.g. kause, share, repoir. How can designered selverio but concept of designing services that replace or support products? Employ a design strategy for multi-functional products and materials conservation via temporary and non-invasive installations. Encourage repair. Facilitate on-line/ local communities of produce-consumers.