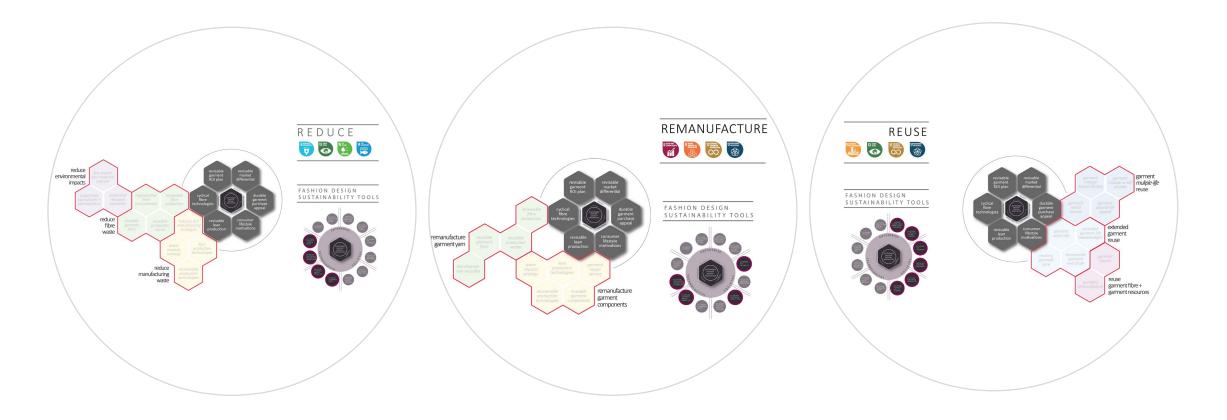

# THE 7Rs OF FASHION

There are many ways to reduce your fashion footprint, beyond the 3R's of Reduce, Reuse, Recycle.

# REUSE

DESIGN AGENDA – specific project brief interpretation