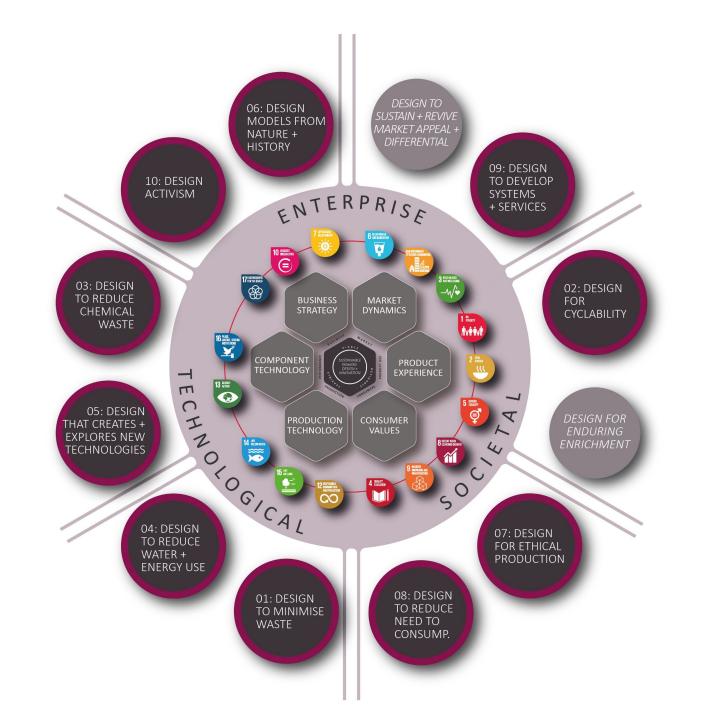

# 04:1 The 7 R's of Fashion Design

# THE 7Rs OF FASHION

There are many ways to reduce your fashion footprint, beyond the 3R's of Reduce, Reuse, Recycle.

# 04:2 Design Tool Kits

This stretepy is about how much teatile designers can find inspiration and information for future sustainable design from studying and reflecting upon noture as well as statelles, habits and societies of the past. How can the practices of the past and models from the natural world inform teatile design and production of the future? Seek design inspiration, information and solutions from studying the teatiles, shabits and societies of the past and from nature including blo-mini-

Examples: shape-memory polymers to mimic natural movement; 'lotus effect' nano-coatings; Velcro; austerity repair; make-do-and-mend; D.I.Y / punk customization; modern nomads; historic dualing / relating techniques

In this final strategy we encourage designers to leave behind the product and work creatively with the consumers and society or large. It is about designing events and communication with the consumers and society or large. It is about designing events and communication events are also all reports of fashion and teatiles. Here, the testile designer becomes a "Social Immostor" We reflect on how much has changed for testile designers, and how much be presented for the first testile designers, and how much be presented for the first testile designers, and how much incommunication strategies with consumers and society of large? The testile designer becomes a "social immostor" using design skills to mere social needs. It includes designing events and communication strategies to increase consumer and designer knowledge about the environmental and

Examples: publications; blogs; open-source networks; exhibitions; conferences; festivals; social media: manifestas.

How can the use of harmful chemicals at every stage in the life of the product be reduced by design? Select the most appropriate material and processes for any product to minimise environmental impacts.

Examples: seek organically produced materials; use mechanical technology to create non-chemical decorative surface pattern; create effects to replace materials and processes known to be harmful.

Replacing systems of production with less energy consuming and smarter technologies to reduce environmental impacts. How can technology be used to make more sustainable textiles?

Design for new technologies to save energy and materials. Reduce environmental damage in the production of yarn and fibre, the construction of fabrics, dyeing and finishing of products.

Examples: bio-based materials and processes; 3-D printing; laser; water-jet; sonic cutting; sonic welding; digital printing, 're-surfacing' of polyester; novel dyeing techniques; digital finishing; taaaina.

How to upcycle existing garments and how to design with virgin materials, in anticipation of future recycling? The initial design process anticipates the potential for eventual recycling and re-purposing of the textile product. Also existing garments or products considered as 'raw materials', ready for added value to be applied.

Examples: this strategy includes design for recycling, upcycling, design for mono materiality and design for disassembly for the closed-loop systems of the future. Think re-useable /non-invasive installation or renewal.

06: DESIGN MODELS FRO ENTTERPRISE 03: DESIGN TO REDUCE CHEMICAL SUSTAINABLE FASHION ш 0 13 lili INNOVATION 工 2 OLOGICAL 04: DESIGN

This strategy introduces the concept of designing systems and services instead of, or to support, products, e.g. kause, share, repoir. How can designered selverio but concept of designing services that replace or support products? Employ a design strategy for multi-functional products and materials conservation via temporary and non-invasive installations. Encourage repair. Facilitate on-line/ local communities of produce-consumers.

Examples: lease; share; repair; experience design; user-centered methods to design services; collaborative online / local communities, transition towns.

How to upcycle existing garments and how to design with virgin materials, in anticipation of future recycling? The initial design process anticipates the potential for eventual recycling and re-purposing of the textile product. Also existing garments or products considered as 'raw materials', ready for added value to be applied.

Examples: this strategy includes design for recycling, upcycling, design for mono materiality and design for disassembly for the closed-loop systems of the future. Think re-useable /non-invasive installation or represent

This is about design that utilises and invests in traditional crigit stills in the UK and abroad. It is bout ethical production which support and volutes verkers relight, and the sourcing offer trade materials. It questions what ethical production means, and how it differs for each scale of production and manipatture. How con design encourage ethical production, that supports and values people and stills? Designers can engage with communities, either in the supply chain or for local needs.

Examples: sourcing fair trade materials; engaging suppliers who abide by codes of conduct; vertical supply chains; consideration of local resources; designers acting as facilitators of sustainable enterprise in communities.

This strategy is about making stiff that fasts, stiff that we really want and want to keep and look offee, and the design and production of lestiles and products of which adopt and damage with age. This strategy is also about exploring afternative forms of design and consumption such as co-design and colinoportive consumption. New can designate make stiff that fasts, that people improve with age. Encurage replacement of shapping with creative social experiences; the customisation of clothing and estables. Let It culture.

Examples: emotionally durable design; slow design; consumer participation in co-design and collaborative consumption, crowd sourcing and social networks; apps for bespoke information