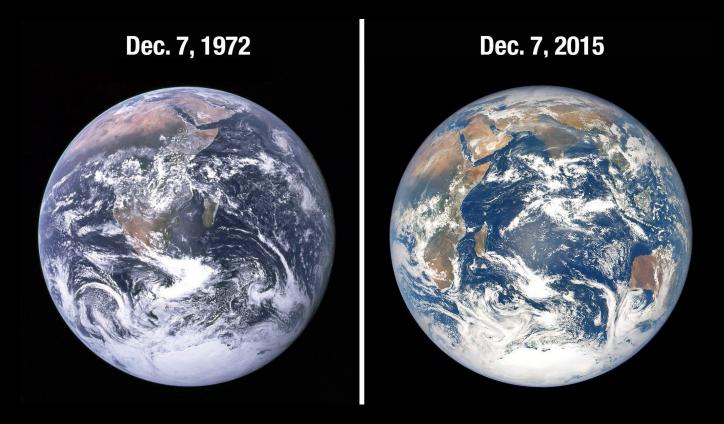

# 01:1 Blue Marble – scaling and accelerating degradation

Nature in Freefall – how fashion contributes to Bio Diversity Loss

## A manmade catastrophe

Cumulative percent of vertebrate species driven to extinction by human activity