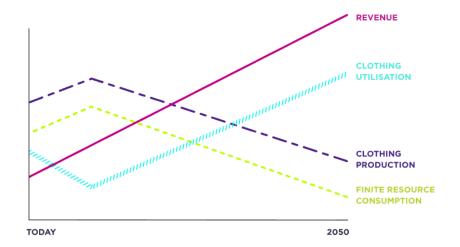

# 01:3 Fashion Industry is fast moving on resolving big problems

RENEWABLE RESOURCES
INCREASE CLOTHING USE
TURNING 'USED' INTO 'NEW