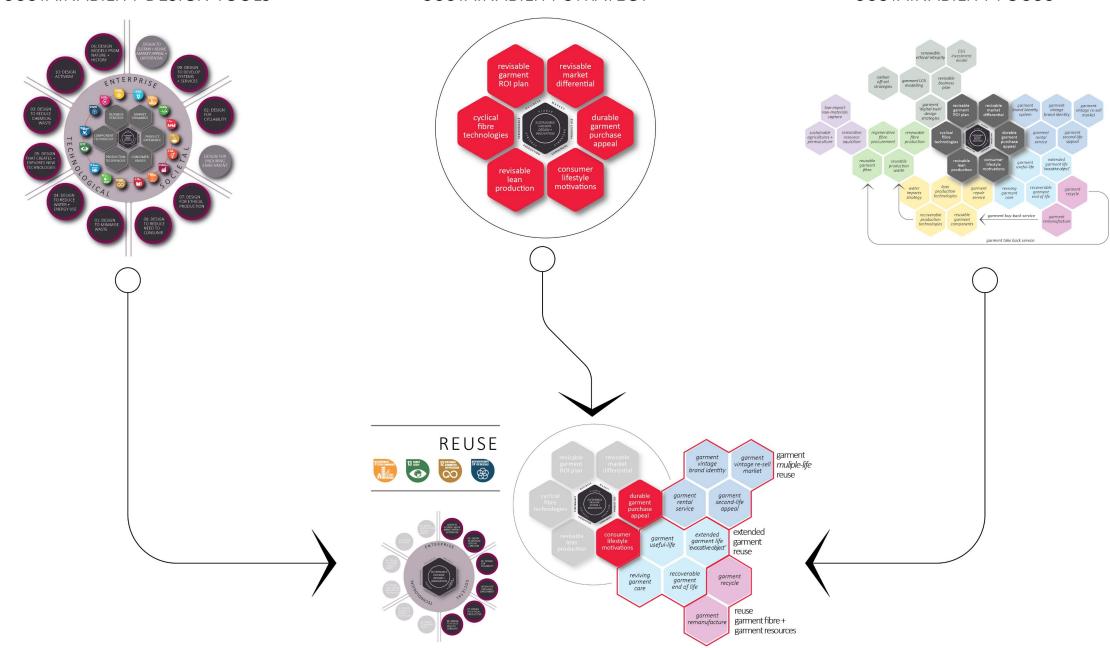

## SUSTAINABILITY DESIGN TOOLS

## SUSTAINABILITY STRATEGY

## SUSTAINABILITY FOCUS

# REUSE

DESIGN AGENDA – specific project brief interpretation