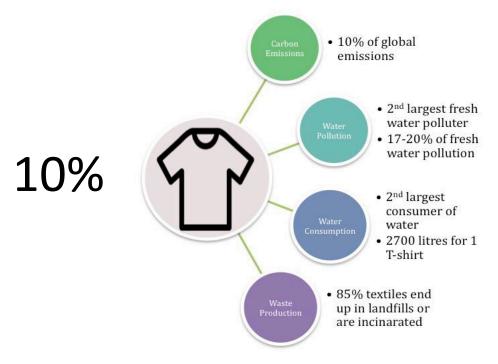

# 01:2 Zero by Carbon 2050

How the fashion industry can urgently act to reduce its greenhouse gas emission