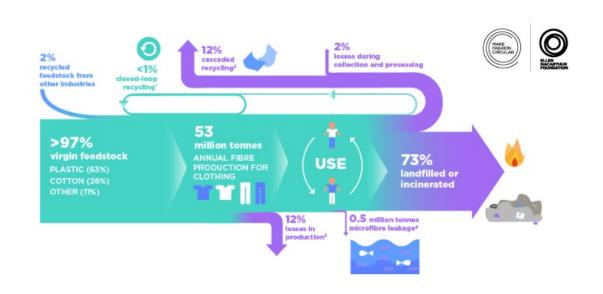

Energy consumption and water usage in the textile industry are extremely high and occur at each stage of the lifecycle of textiles—at the production stage, in the use phase (where consumers use and are for textiles and garments) and at the end stage (which covers either disposal and/or re use of the material.