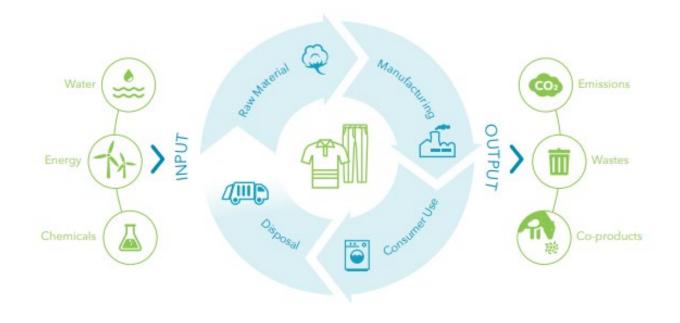

Energy consumption and water usage in the textile industry are extremely high and occur at each stage of the lifecycle of textiles—at the production stage, in the use phase (where consumers use and are for textiles and garments) and at the end stage (which covers either disposal and/or re use of the material.

# 05:2 Productive Sustainability HOTSPOTS in the product production + garment use process

Cultivation and extraction of raw materials from the earth, plants, or animals.

**EXTRACTION** 

TIER 3

# RAW MATERIAL PROCESSING

Processing of raw materials into yarn and other intermediate products.

TIER 2

# MATERIAL PRODUCTION

Production and finishing of materials (e.g. fabric, trims) that go directly into finished product.

TIER 1

# FINISHED PRODUCTION ASSEMBLY

Assembly and manufacturing of final products.

TIER o

## OFFICE, RETAIL, DISTRIBUTION CENTERS

Corporate real-estate not involved in production process.

extended use delivers multiple reductions