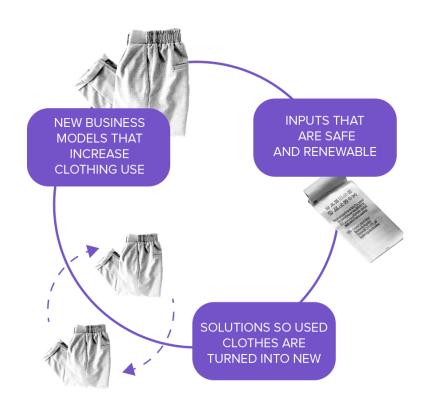

# 01:3 Fashion Industry is fast moving on resolving big problems

RENEWABLE RESOURCES
INCREASE CLOTHING USE
TURNING 'USED' INTO 'NEW

# 03:2 Ellen Macarthur Circular Fashion mission

New business models that increase clothing use

Safe and renewable inputs

Solutions so used clothes are turned into new

Today, there are four main business models that circulate products and materials in the economy