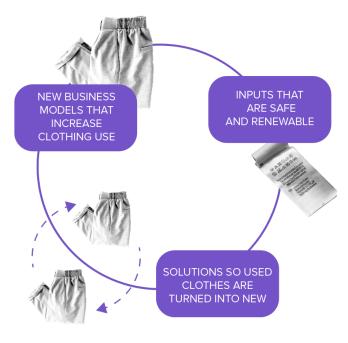

# 03:2 Ellen Macarthur Circular Fashion mission

New business models that increase clothing use

Safe and renewable inputs

Solutions so used clothes are turned into new

Today, there are four main business models that circulate products and materials in the economy

# Today, there are four main business models that circulate products and materials in the economy

| Rental   | ~ |
|----------|---|
| Resale   | ~ |
| Repair   | ~ |
| Remaking | ~ |