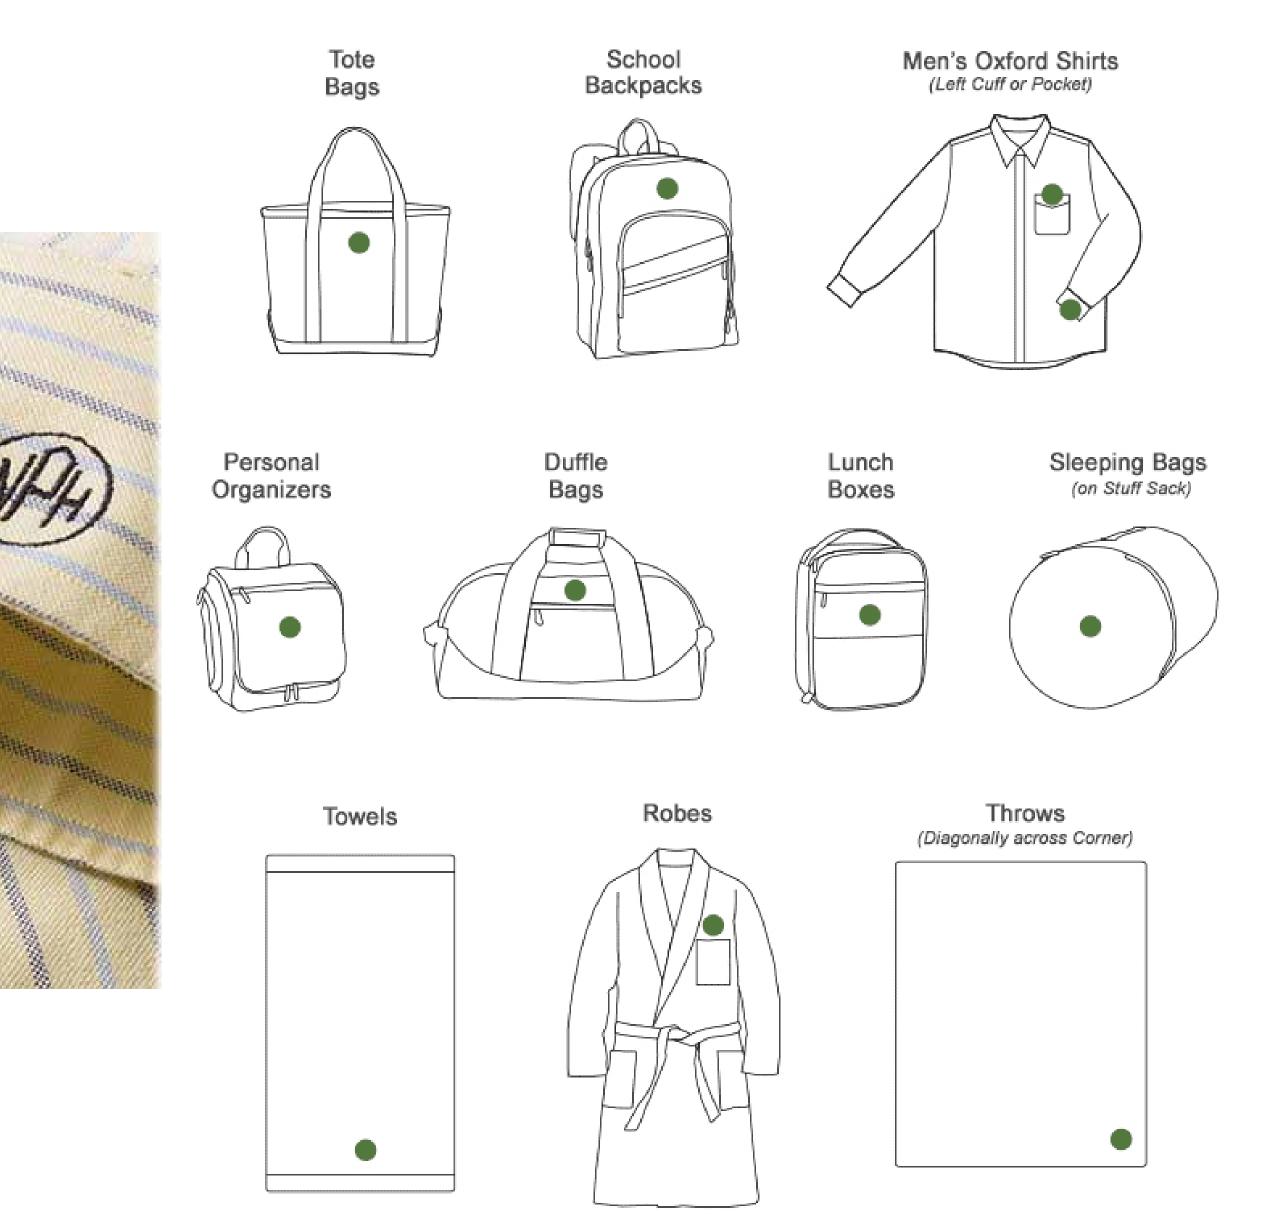

UNIOLD

\$34.90

PHYSICAL LONGEVITY: CUSTOMER USE

Image credit: Ragged Life Blog, WRAP

SLIDESHOW: T6DL-05-1

CARE WASTE & RESOURCES ACTION PROGRAMME (WRAP) REDRESSDESIGNAWARD.COM

## LOVE YOUR CLOTHES HELPS YOU GET MOR FROM YOUR CLOTHING BY PROVIDING PRACTICAL TIPS AND ADVICE ON FIXING, UPCYCLING AND CARING FOR YOUR CLOTHES

Image credit: NORRØNA

1

SLIDESHOW: T6DL-05-2

PHYSICAL LONGEVITY: CUSTOMER USE REPAIR NORRØNA