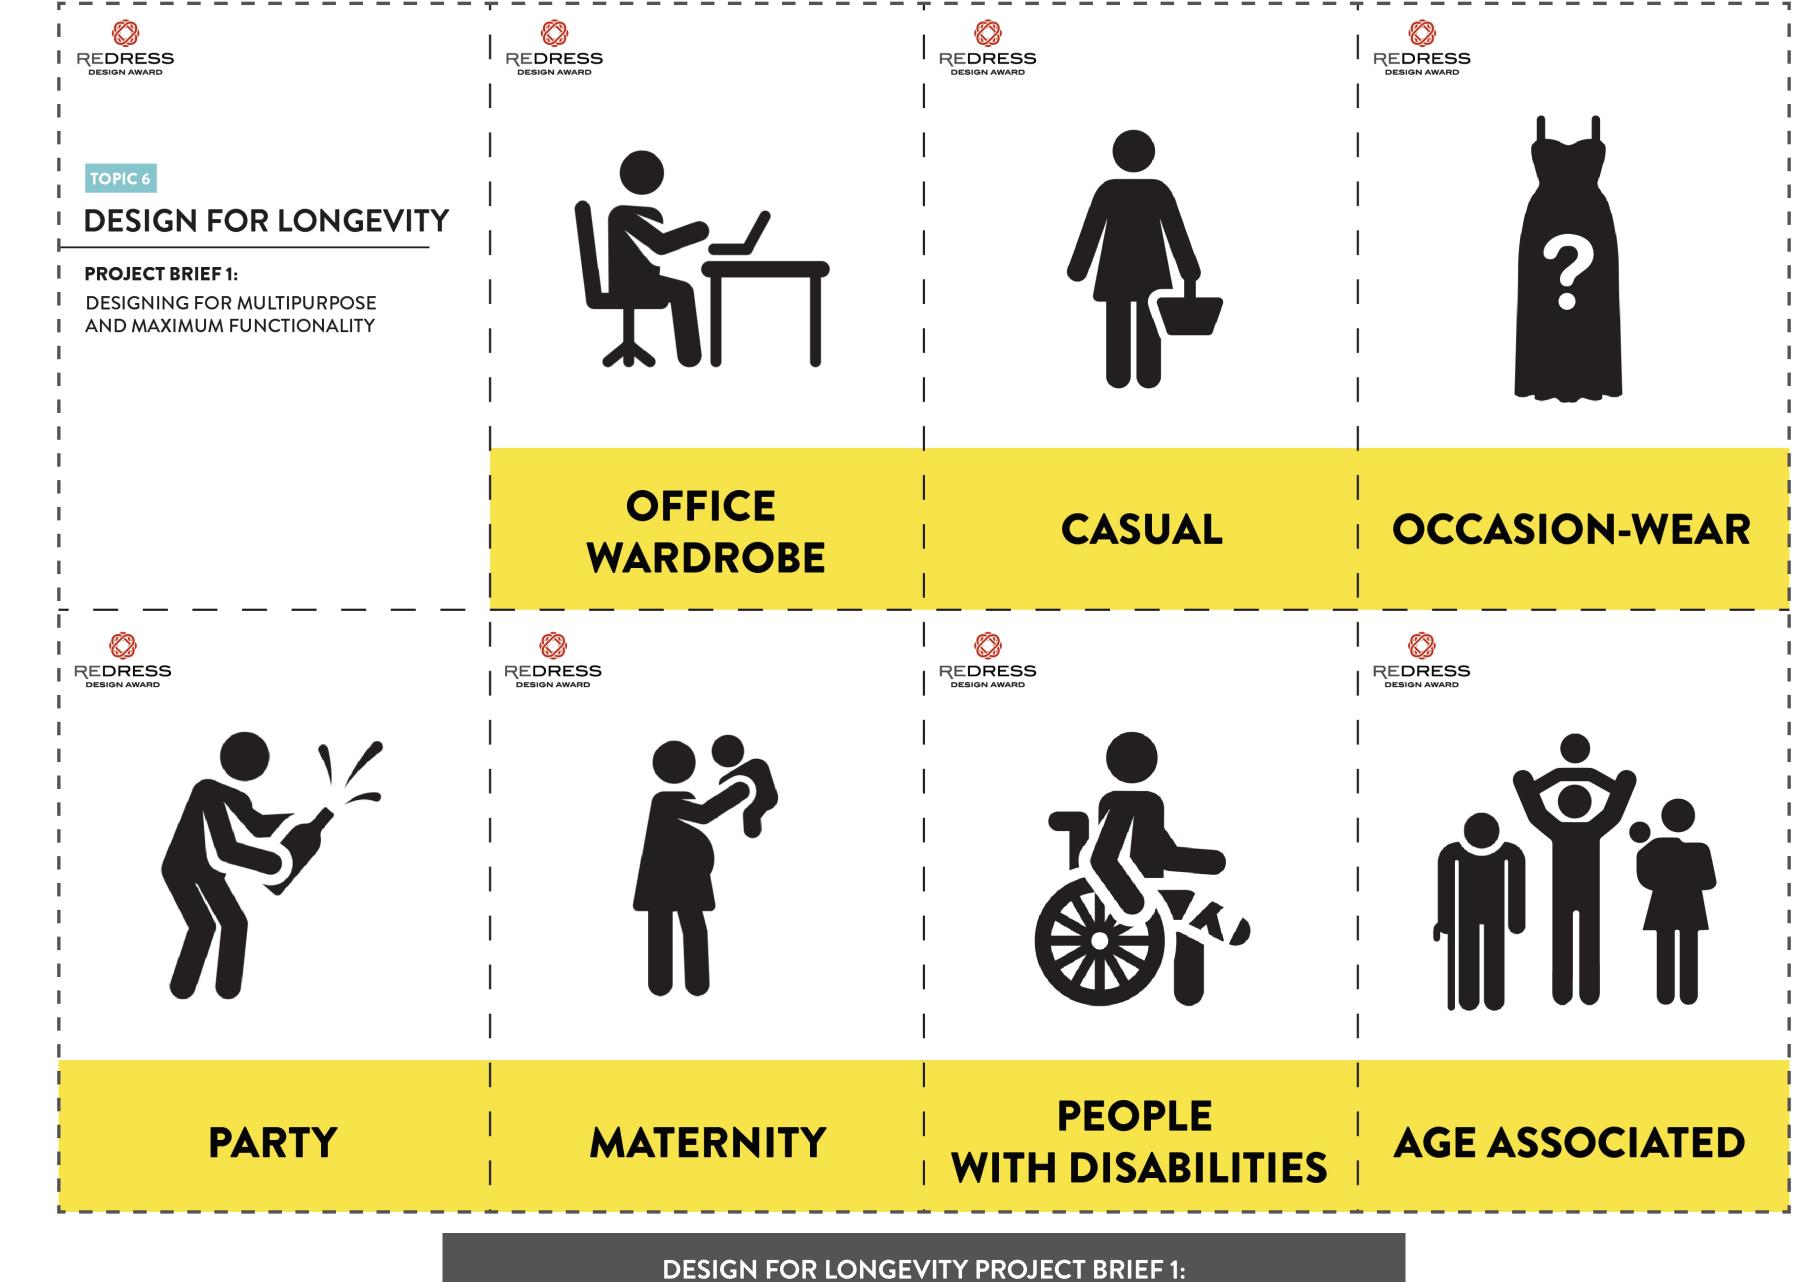

# DESIGN FOR LONGEVITY **PROJECT BRIEFS**

WORKSHEET: T6DL-13-2

WORKSHEET: T6DL-13-3

DESIGN FOR LONGEVITY PROJECT BRIEF 1: DESIGNING FOR MULTIPURPOSE AND MAXIMUM FUNCTIONALITY REDRESSDESIGNAWARD.COM