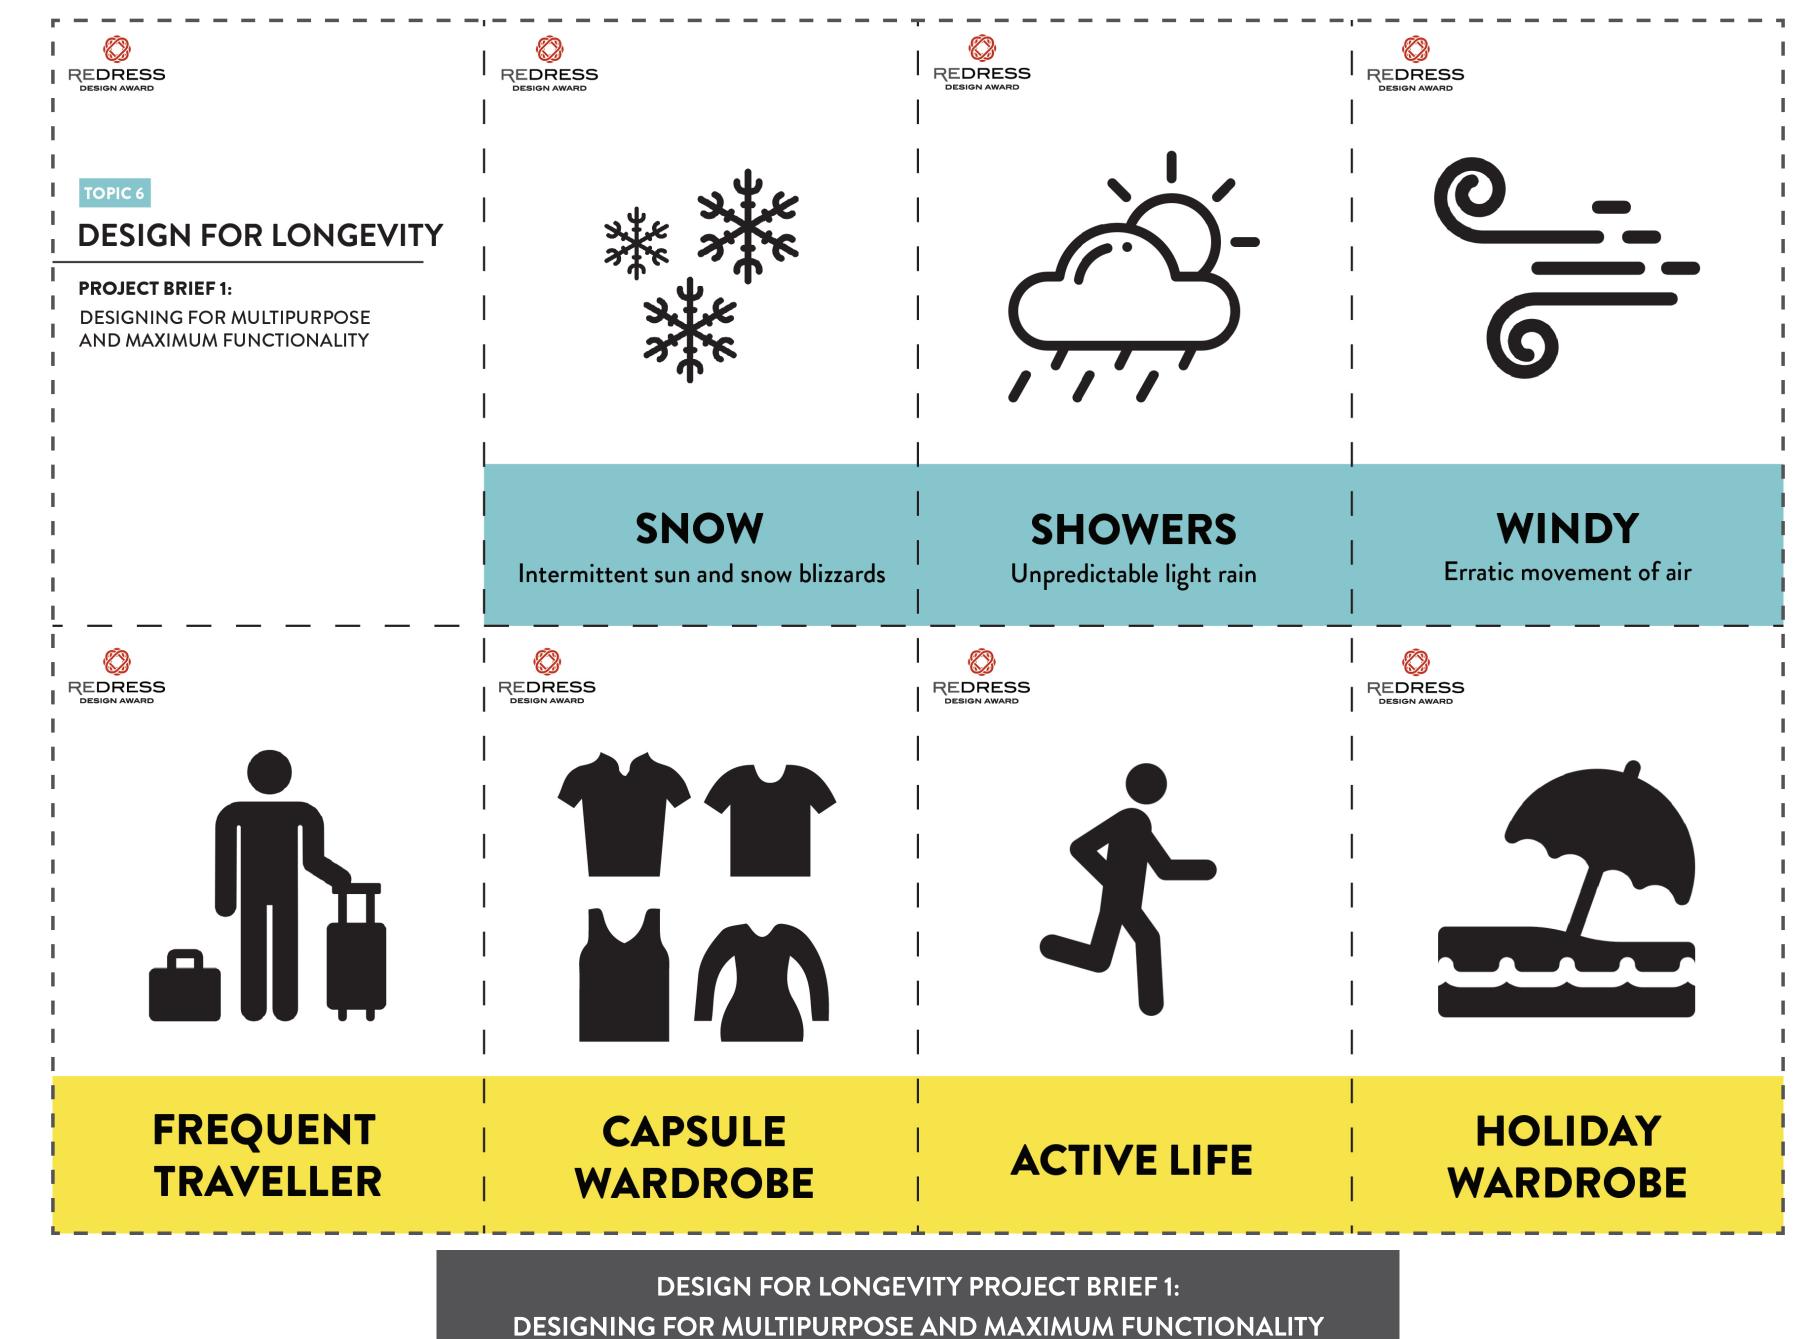

# DESIGN FOR LONGEVITY **PROJECT BRIEFS**

WORKSHEET: T6DL-13-2

WORKSHEET: T6DL-13-3

DESIGN FOR LONGEVITY PROJECT BRIEF 1: DESIGNING FOR MULTIPURPOSE AND MAXIMUM FUNCTIONALITY REDRESSDESIGNAWARD.COM