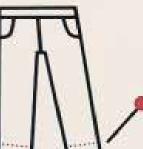

# How to Get Your Perfect Length Pants

### FREE\* ALTERATIONS SERVICE

SLIM Slaven

TAPERED

SLIM FIT TAPERED

S

TAPERED

S

SLIM FIT TAPERED

#### STEP 1: PIN Choose your pair and head to the

fitting room to get them pinned.

#### STEP 2: PAY

Purchase your pants at the register.

#### STEP 4: PICK-UP

Head to the register to pick-up your perfect pair!

188333 3.3 1

STEP 3: SEW UNIQLO will alter

your pants for the perfect fit.

\*NORMAL STITCH: FREE \$5 fee for pants priced under \$20 BLIND STITCH: \$5 Additional \$5 fee for pants priced under \$20 Alteration service applies to UNIQLO pants only.