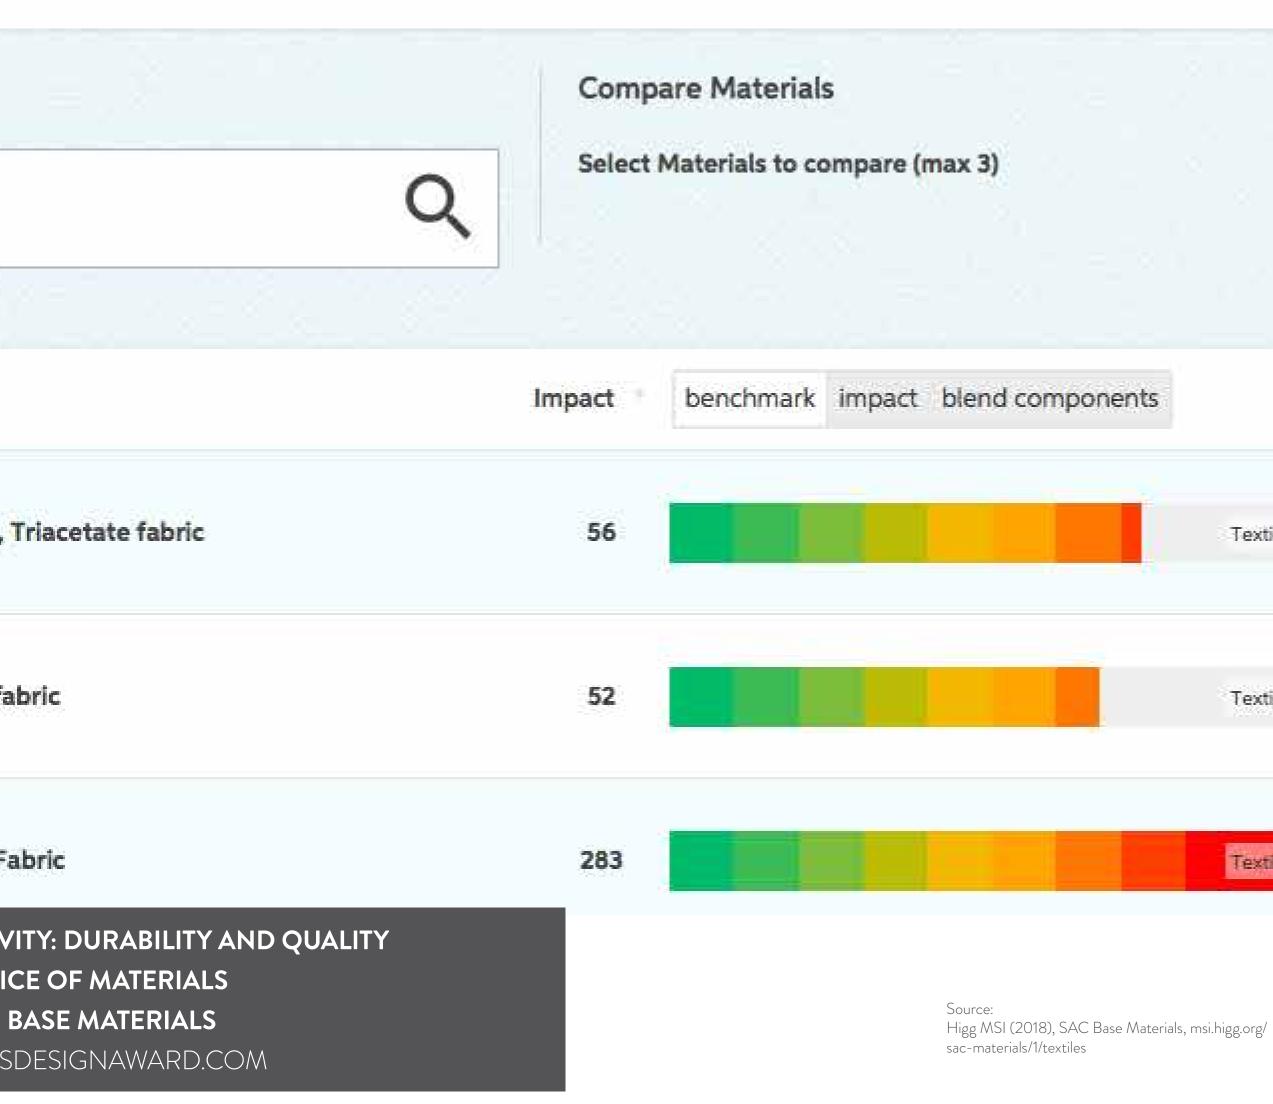

# DESIGN FOR LONGEVITY PHYSICAL LONGEVITY

SLIDESHOW: T6DL-03-1

10

PHYSICAL LONGEVITY: DURABILITY AND QUALITY OKEWA REDRESSDESIGNAWARD.COM

۲

Higg Product Tools > Higg MSL > SAC Base Materials

## SAC Base Materials

Displaying 1 - 18 of 18 materials

| Textiles (18)                | Search Materials |                                                |
|------------------------------|------------------|------------------------------------------------|
| Synthetic Leather (1)        |                  |                                                |
| Leather (4)                  |                  |                                                |
| Plastics (16)                |                  |                                                |
| Rubbers/Elastomers (12)      | Compare          | Material A                                     |
| Metals (14)                  |                  | Acetate, T                                     |
| Wood-based Materials (2)     |                  |                                                |
| Insulation Material (4)      |                  | Acrylic fal                                    |
| Coatings and Laminations (6) |                  |                                                |
| Foam (4)                     |                  | Alpaca Fa                                      |
| SLIDESHOW: T6DL-03-2         |                  | PHYSICAL LONGEVI<br>CHOIC<br>SAC B<br>REDRESSE |