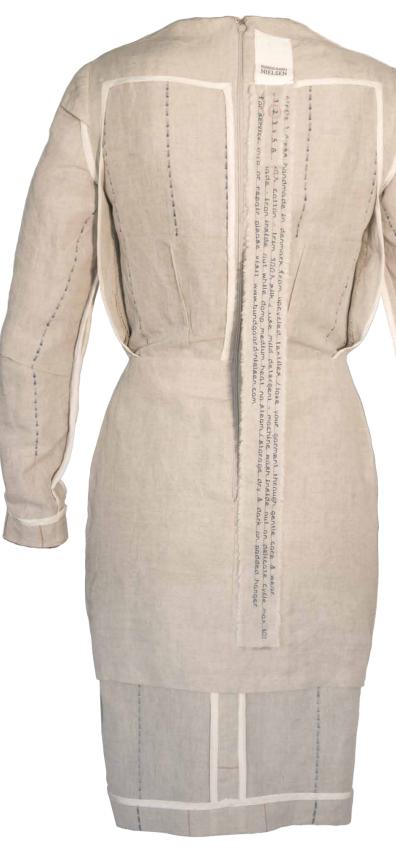

#### Image credit: Bundgaard Nielsen

SLIDESHOW: T6DL-04-1

PHYSICAL LONGEVITY: SIZE AND FIT MEASUREMENTS AND FIT BUNDGAARD-NIELSEN REDRESSDESIGNAWARD.COM

Image credit: Boob Design

SLIDESHOW: T6DL-04-2