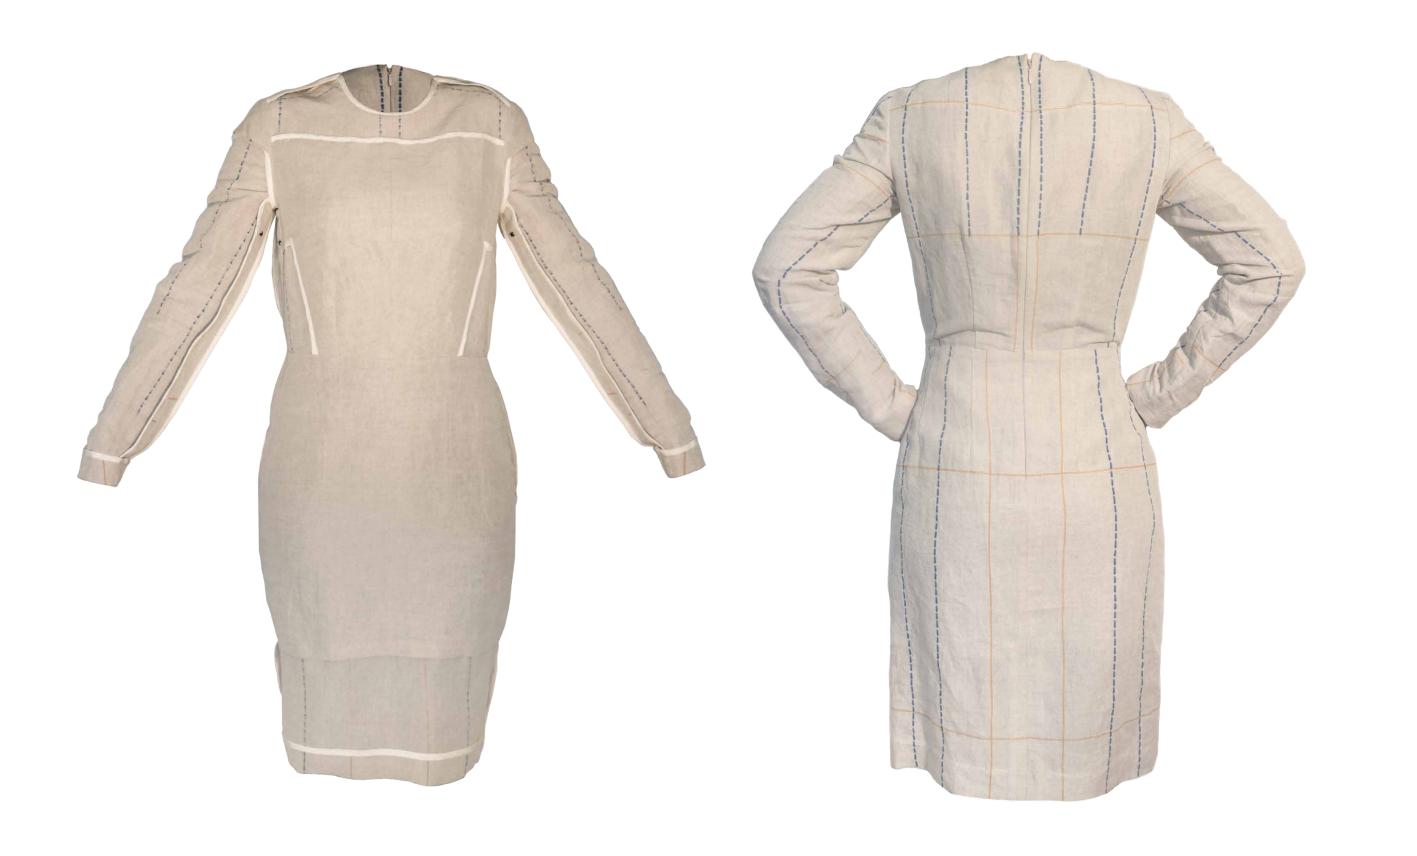

#### Image credit: Bundgaard Nielsen

SLIDESHOW: T6DL-04-1

PHYSICAL LONGEVITY: SIZE AND FIT MEASUREMENTS AND FIT BUNDGAARD-NIELSEN REDRESSDESIGNAWARD.COM

Image credit: Boob Design

SLIDESHOW: T6DL-04-2

#### PHYSICAL LONGEVITY: SIZE AND FIT ADDING STRETCH BOOB REDRESSDESIGNAWARD.COM

ALL REAL PROPERTY AND INCOME.

Image credit: ELSE Corp, Denim Unspun

SLIDESHOW: T6DL-04-3

| Name          |
|---------------|
| Neck          |
| Chest         |
| Bust          |
| Waist         |
| Hips          |
| Left Biceps   |
| Right Biceps  |
| Left Forearm  |
| Right Forearm |
| Left Thigh    |
| Right Thigh   |
| Left Calf     |