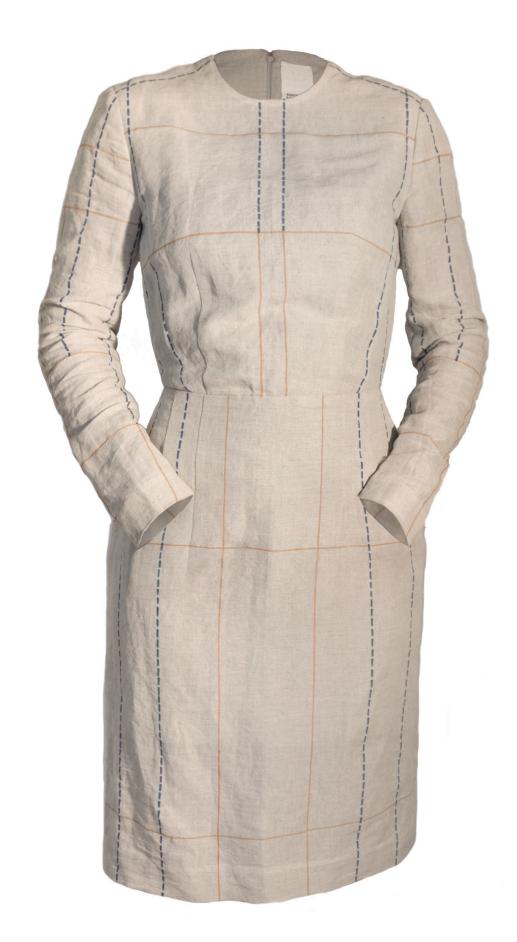

#### Image credit: Bundgaard Nielsen

SLIDESHOW: T6DL-04-1

PHYSICAL LONGEVITY: SIZE AND FIT MEASUREMENTS AND FIT BUNDGAARD-NIELSEN REDRESSDESIGNAWARD.COM

Image credit: Boob Design

SLIDESHOW: T6DL-04-2

#### PHYSICAL LONGEVITY: SIZE AND FIT ADDING STRETCH BOOB REDRESSDESIGNAWARD.COM

ALL REAL PROPERTY AND INCOME.

Image credit: ELSE Corp, Denim Unspun

SLIDESHOW: T6DL-04-3

| Name          |
|---------------|
| Neck          |
| Chest         |
| Bust          |
| Waist         |
| Hips          |
| Left Biceps   |
| Right Biceps  |
| Left Forearm  |
| Right Forearm |
| Left Thigh    |
| Right Thigh   |
| Left Calf     |