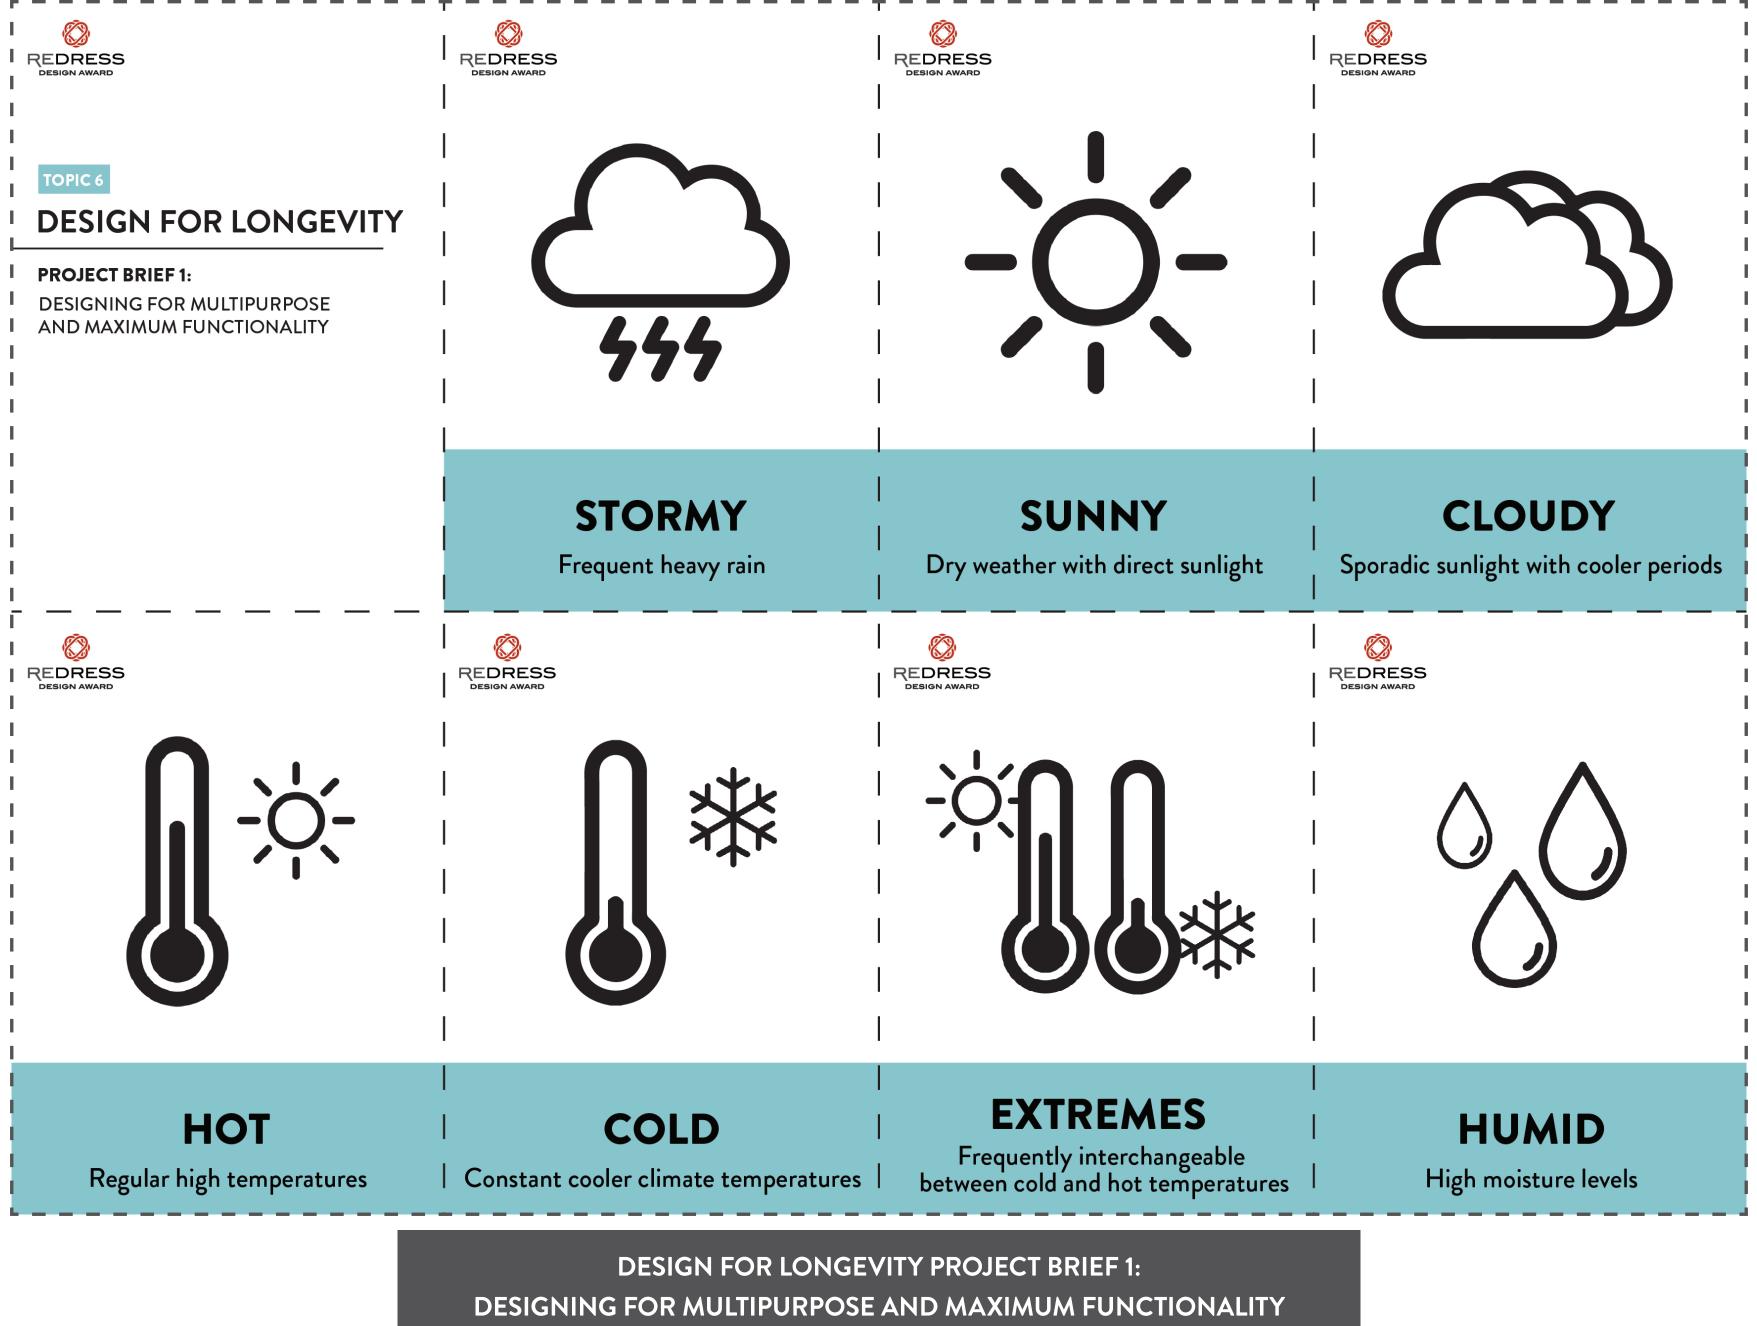

# DESIGN FOR LONGEVITY **PROJECT BRIEFS**

WORKSHEET: T6DL-13-2

WORKSHEET: T6DL-13-3

DESIGN FOR LONGEVITY PROJECT BRIEF 1: DESIGNING FOR MULTIPURPOSE AND MAXIMUM FUNCTIONALITY REDRESSDESIGNAWARD.COM