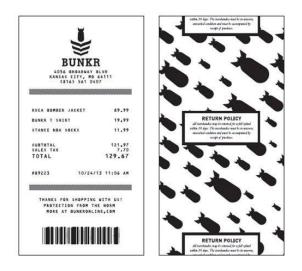

Here you can see the pattern was adjusted to black and white to be used as a receipt, but in the next image it is used in its full colour state for the interior of an envelope.