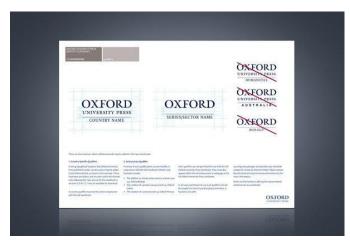

It's also important to show how to not use the logo. Designers are creative by nature, and it's important to show them what they're not supposed to do alongside what they should. You can see these instructions outlined here in <u>Oxford University's style guide</u> by Gulp Creative. That way if there's any issue, you can refer them to the style guide and show where it clearly states how the logo can and cannot look.