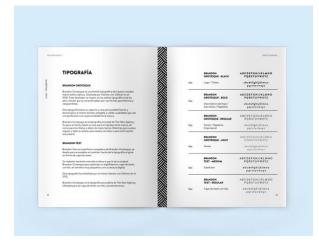

Here the headline typeface is depicted in <u>The New Agency's style guide</u> by Studio by K, as well as several other font combinations. This guide could benefit from showing sizing, kerning (the spacing between your letters and words), and leading (the distance between lines of text on the page).