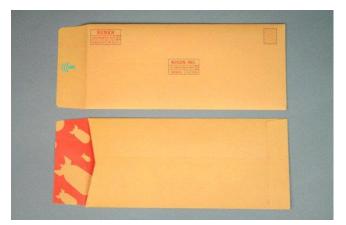

Here you can see the pattern was adjusted to black and white to be used as a receipt, but in the next image it is used in its full colour state for the interior of an envelope.