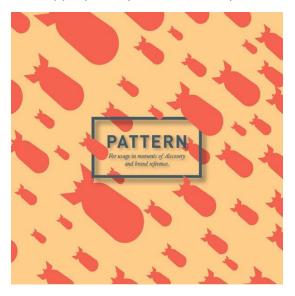

This design by <u>Sam Small for</u> BUNKR\_is a great example that demonstrates how patterns and icons can be used effectively. Here you can see the size variations and colour preference, but as you'll see in the next image can change in certain instances.