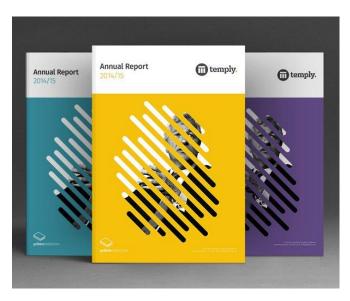

Here Temply dictates proper logo use as well as the variations that are acceptable for other colour usage in <u>their style guide</u>.

Here you can see how they used their brand guide to place the right logo on their annual report.