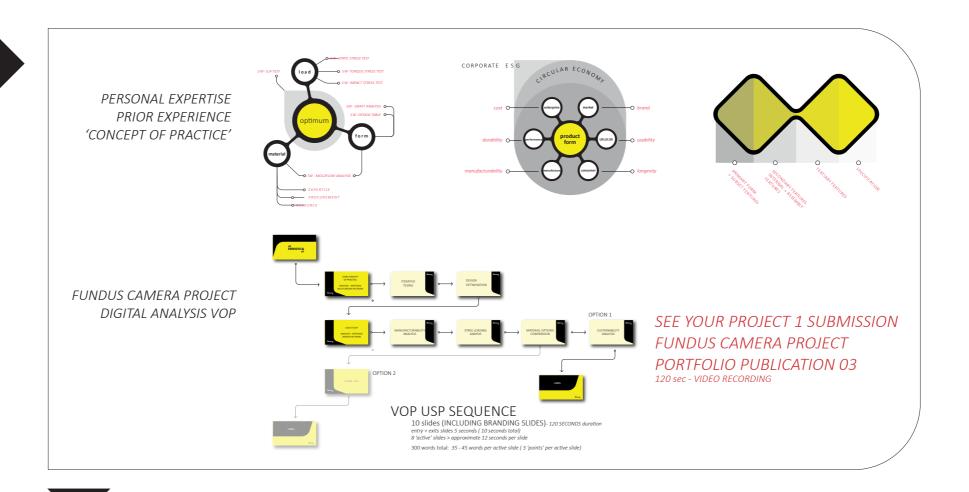

## personal expertise resource of Design Practice PFUNDUS CAMERA PROJECT 1 - PORTFOLIO PUBLICATION 03

## PROJECT 2 PART B PORTFOLIO PUBLICATION 03 DIGITAL ANALYSIS VOP - 120 secs - 5 to 10 slides (compact graphic area or extended graphic area - your choice)

in principle is very similar as the digital analysis in Project 1 - Portfolio Publication 02

See what was covered in weeks 1 - 2 as regards this analysis

Also reflect on your previous design practice - namely your Digital Analysis voice over - Project 1 Term 1Portfolio Publication 02

Please note the list of Digital Analysis processes + six factor analysis which was undertaken in week 1 - 2