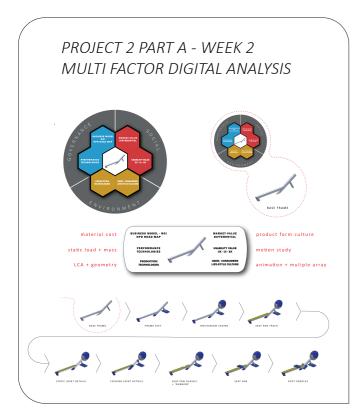

See what was covered in weeks 1 - 2 as regards this analysis

Also reflect on your previous design practice - namely your Digital Analysis voice over - Project 1 Term 1Portfolio Publication 02

Please note the list of Digital Analysis processes + six factor analysis which was undertaken in week 1 - 2

Stress Loading of the beam
LCA of the basic framework
Material Costing of the basic framework
Motion study of the hinging feature
Illustration of the 'connection' between the form of the basic framework and your chosen brand