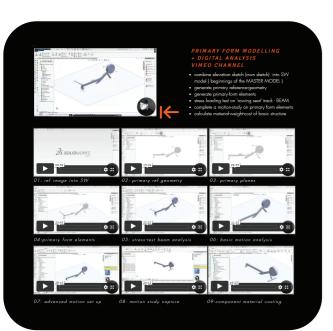

See what was covered in weeks 1 - 2 as regards this analysis

Also reflect on your previous design practice - namely your Digital Analysis voice over - Project 1 Term 1Portfolio Publication 02

Please note the list of Digital Analysis processes + six factor analysis which was undertaken in week 1 - 2

Stress Loading of the beam
LCA of the basic framework
Material Costing of the basic framework
Motion study of the hinging feature
Illustration of the 'connection' between the form of the basic framework and your chosen brand