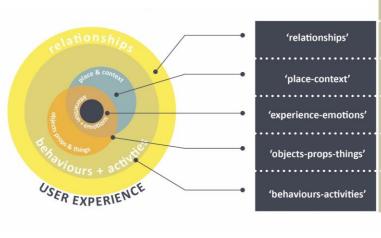

# 6. Represent touch points

The user experience map is often built to communicate the order and type of touch points – including those not in your control.

Place / Context
Objects / Props
Relationships
Behaviours / Interactions

These 'elements' and related 'touchpoints' of the user experience represent the 'design space' which shall be the focus of your project activity

As the designer you re-define the 'touch points' in order to 'reprogramme' the 'elements' of the user experience'

elements'

re-programming

**Design Space** 

**Design Intent** 

**Design Brief** 