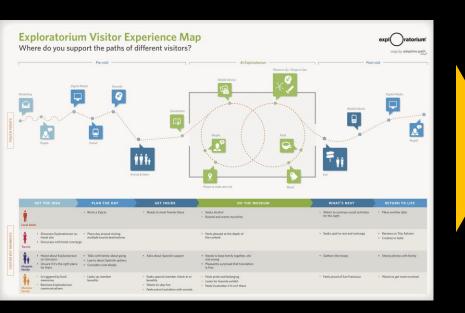

Where do you support the paths of different visitors?

Where do you support the paths of different visitors?

VISITOR KEY MOMENTS

|   |                  | SET THE IDEA                                                                                                        | PLAN THE DAY                                                                     | GET INSIDE                                                                                                  | DO THE MUSEUM                                                                                                                  | WHAT'S NEXT                                          | RETURN TO LIFE                               |
|---|------------------|---------------------------------------------------------------------------------------------------------------------|----------------------------------------------------------------------------------|-------------------------------------------------------------------------------------------------------------|--------------------------------------------------------------------------------------------------------------------------------|------------------------------------------------------|----------------------------------------------|
| 1 | Local Adult      |                                                                                                                     | Rents a Zipcar                                                                   | Needs to meet friends there                                                                                 | Seeks alcohol     Buzzed and wants munchies                                                                                    | Wants to continue social activities<br>for the night | Plans another date                           |
|   | X                | <ul> <li>Discovers Exploratorium on travel site</li> <li>Discusses with hotel concierge</li> </ul>                  | Plans day around visiting<br>multiple tourist destinations                       |                                                                                                             | Feels pleased at the depth of<br>the content                                                                                   | Seeks spot to rest and recharge                      | Reviews on Trip Advisor     Crashes in hotel |
|   | Ħ÷               | <ul> <li>Heard about Exploratorium<br/>on Univision</li> <li>Unsure if it's the right place<br/>for them</li> </ul> | Talks with family about going Learns about Spanish options Considers cost deeply | Asks about Spanish support                                                                                  | Needs to keep family together, old and young     Pleasantly surprised that translation is free                                 | Gathers the troops                                   | Shares photos with family                    |
| J | Member<br>Family | <ul> <li>Is triggered by fond<br/>memories</li> <li>Receives Exploratorium<br/>communications</li> </ul>            | Looks up member<br>benefits                                                      | Seeks special member check-in or<br>benefits     Wants to skip line     Feels extra frustration with crowds | <ul> <li>Feels pride and belonging</li> <li>Looks for favorite exhibit</li> <li>Feels frustration if it isn't there</li> </ul> | Feels proud of San Francisco                         | Wants to get more involved                   |