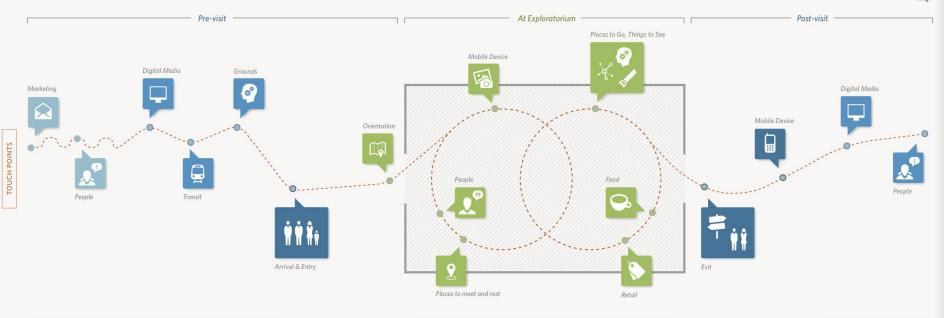

# 6. Represent touch points

The user experience map is often built to communicate the order and type of touch points – including those not in your control.

Place / Context
Objects / Props
Relationships
Behaviours / Interactions