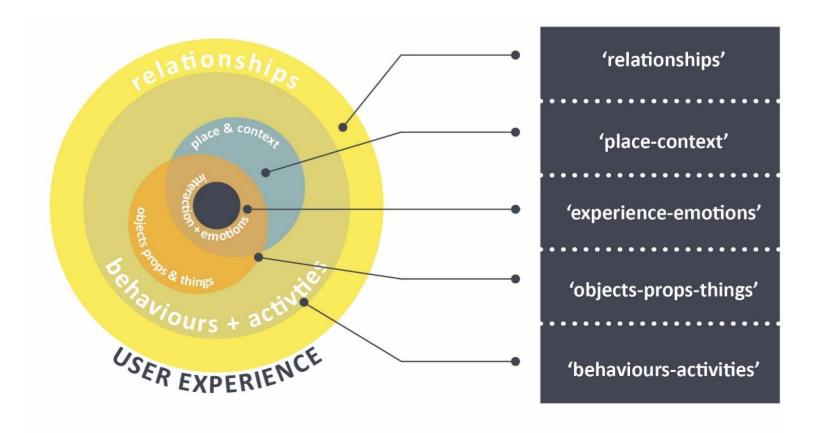

# 6. Represent touch points

The user experience map is often built to communicate the order and type of touch points – including those not in your control.

Place / Context
Objects / Props
Relationships
Behaviours / Interactions