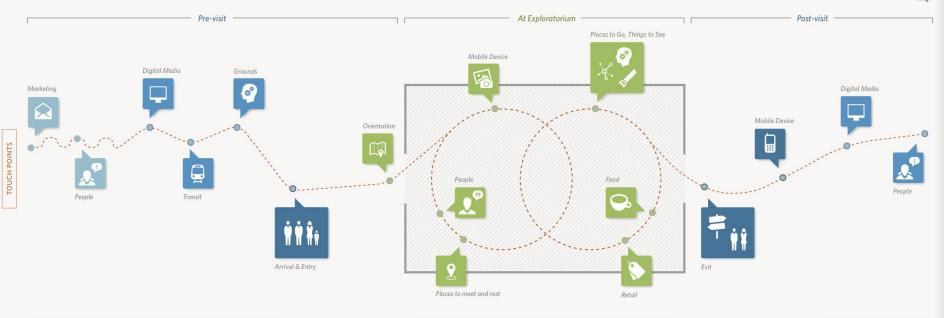

# user experience map

user experience map user journey map customer journey map brand experience map

Where do you support the paths of different visitors?

PLAN THE DAY

VISITOR KEY MOMENTS

**GET INSIDE** 

**RETURN TO LIFE** 

map by adaptive path

|                    |                                                                                                          |                                                                                  |                                                                                                             | A CONTRACTOR OF THE CONTRACTOR |                                                      |                                              |
|--------------------|----------------------------------------------------------------------------------------------------------|----------------------------------------------------------------------------------|-------------------------------------------------------------------------------------------------------------|--------------------------------------------------------------------------------------------------------------------------------------------------------------------------------------------------------------------------------------------------------------------------------------------------------------------------------------------------------------------------------------------------------------------------------------------------------------------------------------------------------------------------------------------------------------------------------------------------------------------------------------------------------------------------------------------------------------------------------------------------------------------------------------------------------------------------------------------------------------------------------------------------------------------------------------------------------------------------------------------------------------------------------------------------------------------------------------------------------------------------------------------------------------------------------------------------------------------------------------------------------------------------------------------------------------------------------------------------------------------------------------------------------------------------------------------------------------------------------------------------------------------------------------------------------------------------------------------------------------------------------------------------------------------------------------------------------------------------------------------------------------------------------------------------------------------------------------------------------------------------------------------------------------------------------------------------------------------------------------------------------------------------------------------------------------------------------------------------------------------------------|------------------------------------------------------|----------------------------------------------|
| Local Adu          | lt                                                                                                       | Rents a Zipcar                                                                   | Needs to meet friends there                                                                                 | Seeks alcohol     Buzzed and wants munchies                                                                                                                                                                                                                                                                                                                                                                                                                                                                                                                                                                                                                                                                                                                                                                                                                                                                                                                                                                                                                                                                                                                                                                                                                                                                                                                                                                                                                                                                                                                                                                                                                                                                                                                                                                                                                                                                                                                                                                                                                                                                                    | Wants to continue social activities<br>for the night | Plans another date                           |
| Tourist            | Discovers Exploratorium on travel site     Discusses with hotel concierge                                | Plans day around visiting<br>multiple tourist destinations                       |                                                                                                             | Feels pleased at the depth of<br>the content                                                                                                                                                                                                                                                                                                                                                                                                                                                                                                                                                                                                                                                                                                                                                                                                                                                                                                                                                                                                                                                                                                                                                                                                                                                                                                                                                                                                                                                                                                                                                                                                                                                                                                                                                                                                                                                                                                                                                                                                                                                                                   | Seeks spot to rest and recharge                      | Reviews on Trip Advisor     Crashes in hotel |
| Hispanic<br>Family | Heard about Exploratorium<br>on Univision     Unsure if it's the right place<br>for them                 | Talks with family about going Learns about Spanish options Considers cost deeply | Asks about Spanish support                                                                                  | Needs to keep family together, old<br>and young     Pleasantly surprised that translation<br>is free                                                                                                                                                                                                                                                                                                                                                                                                                                                                                                                                                                                                                                                                                                                                                                                                                                                                                                                                                                                                                                                                                                                                                                                                                                                                                                                                                                                                                                                                                                                                                                                                                                                                                                                                                                                                                                                                                                                                                                                                                           | Gathers the troops                                   | Shares photos with family                    |
| Member<br>Family   | <ul> <li>Is triggered by fond<br/>memories</li> <li>Receives Exploratorium<br/>communications</li> </ul> | Looks up member<br>benefits                                                      | Seeks special member check-in or<br>benefits     Wants to skip line     Feels extra frustration with crowds | Feels pride and belonging     Looks for favorite exhibit     Feels frustration if it isn't there                                                                                                                                                                                                                                                                                                                                                                                                                                                                                                                                                                                                                                                                                                                                                                                                                                                                                                                                                                                                                                                                                                                                                                                                                                                                                                                                                                                                                                                                                                                                                                                                                                                                                                                                                                                                                                                                                                                                                                                                                               | <ul> <li>Feels proud of San Francisco</li> </ul>     | Wants to get more involved                   |