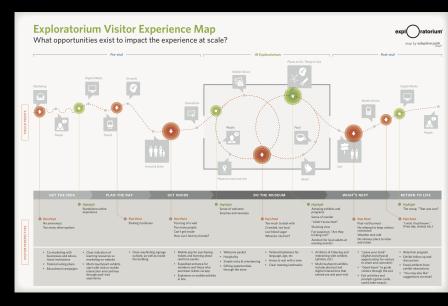

# user experience map

user experience map user journey map customer journey map brand experience map

Where do you support the paths of different visitors?

PLAN THE DAY

VISITOR KEY MOMENTS

**GET INSIDE** 

**RETURN TO LIFE** 

map by adaptive path

|                    |                                                                                                          |                                                                                  |                                                                                                             | A CONTRACTOR OF THE CONTRACTOR |                                                      |                                              |
|--------------------|----------------------------------------------------------------------------------------------------------|----------------------------------------------------------------------------------|-------------------------------------------------------------------------------------------------------------|--------------------------------------------------------------------------------------------------------------------------------------------------------------------------------------------------------------------------------------------------------------------------------------------------------------------------------------------------------------------------------------------------------------------------------------------------------------------------------------------------------------------------------------------------------------------------------------------------------------------------------------------------------------------------------------------------------------------------------------------------------------------------------------------------------------------------------------------------------------------------------------------------------------------------------------------------------------------------------------------------------------------------------------------------------------------------------------------------------------------------------------------------------------------------------------------------------------------------------------------------------------------------------------------------------------------------------------------------------------------------------------------------------------------------------------------------------------------------------------------------------------------------------------------------------------------------------------------------------------------------------------------------------------------------------------------------------------------------------------------------------------------------------------------------------------------------------------------------------------------------------------------------------------------------------------------------------------------------------------------------------------------------------------------------------------------------------------------------------------------------------|------------------------------------------------------|----------------------------------------------|
| Local Adu          | lt                                                                                                       | Rents a Zipcar                                                                   | Needs to meet friends there                                                                                 | Seeks alcohol     Buzzed and wants munchies                                                                                                                                                                                                                                                                                                                                                                                                                                                                                                                                                                                                                                                                                                                                                                                                                                                                                                                                                                                                                                                                                                                                                                                                                                                                                                                                                                                                                                                                                                                                                                                                                                                                                                                                                                                                                                                                                                                                                                                                                                                                                    | Wants to continue social activities<br>for the night | Plans another date                           |
| Tourist            | Discovers Exploratorium on travel site     Discusses with hotel concierge                                | Plans day around visiting<br>multiple tourist destinations                       |                                                                                                             | Feels pleased at the depth of<br>the content                                                                                                                                                                                                                                                                                                                                                                                                                                                                                                                                                                                                                                                                                                                                                                                                                                                                                                                                                                                                                                                                                                                                                                                                                                                                                                                                                                                                                                                                                                                                                                                                                                                                                                                                                                                                                                                                                                                                                                                                                                                                                   | Seeks spot to rest and recharge                      | Reviews on Trip Advisor     Crashes in hotel |
| Hispanic<br>Family | Heard about Exploratorium<br>on Univision     Unsure if it's the right place<br>for them                 | Talks with family about going Learns about Spanish options Considers cost deeply | Asks about Spanish support                                                                                  | Needs to keep family together, old<br>and young     Pleasantly surprised that translation<br>is free                                                                                                                                                                                                                                                                                                                                                                                                                                                                                                                                                                                                                                                                                                                                                                                                                                                                                                                                                                                                                                                                                                                                                                                                                                                                                                                                                                                                                                                                                                                                                                                                                                                                                                                                                                                                                                                                                                                                                                                                                           | Gathers the troops                                   | Shares photos with family                    |
| Member<br>Family   | <ul> <li>Is triggered by fond<br/>memories</li> <li>Receives Exploratorium<br/>communications</li> </ul> | Looks up member<br>benefits                                                      | Seeks special member check-in or<br>benefits     Wants to skip line     Feels extra frustration with crowds | Feels pride and belonging     Looks for favorite exhibit     Feels frustration if it isn't there                                                                                                                                                                                                                                                                                                                                                                                                                                                                                                                                                                                                                                                                                                                                                                                                                                                                                                                                                                                                                                                                                                                                                                                                                                                                                                                                                                                                                                                                                                                                                                                                                                                                                                                                                                                                                                                                                                                                                                                                                               | <ul> <li>Feels proud of San Francisco</li> </ul>     | Wants to get more involved                   |

DO THE MUSEUM

WHAT'S NEXT

Where do you support the paths of different visitors?

| G           | ET THE IDEA | PLAN THE DAY                                                                     | GET INSIDE                  | DO THE MUSEUM                                                                                        | WHAT'S NEXT                                          | RETURN TO LIFE                               |
|-------------|-------------|----------------------------------------------------------------------------------|-----------------------------|------------------------------------------------------------------------------------------------------|------------------------------------------------------|----------------------------------------------|
| Local Adult |             | Rents a Zipcar                                                                   | Needs to meet friends there | Seeks alcohol     Buzzed and wants munchies                                                          | Wants to continue social activities<br>for the night | Plans another date                           |
|             |             | Plans day around visiting<br>multiple tourist destinations<br>ge                 |                             | Feels pleased at the depth of<br>the content                                                         | Seeks spot to rest and recharge                      | Reviews on Trip Advisor     Crashes in hotel |
| ĦŤ          |             | Talks with family about going Learns about Spanish options Considers cost deeply | Asks about Spanish support  | Needs to keep family together, old<br>and young     Pleasantly surprised that translation<br>is free | Gathers the troops                                   | Shares photos with family                    |
|             |             |                                                                                  |                             |                                                                                                      |                                                      |                                              |

Where do you support the paths of different visitors?

Where do you support the paths of different visitors?

VISITOR KEY MOMENTS

|   |                  | SET THE IDEA                                                                                                        | PLAN THE DAY                                                                     | GET INSIDE                                                                                                  | DO THE MUSEUM                                                                                                                  | WHAT'S NEXT                                          | RETURN TO LIFE                               |
|---|------------------|---------------------------------------------------------------------------------------------------------------------|----------------------------------------------------------------------------------|-------------------------------------------------------------------------------------------------------------|--------------------------------------------------------------------------------------------------------------------------------|------------------------------------------------------|----------------------------------------------|
| 1 | Local Adult      |                                                                                                                     | Rents a Zipcar                                                                   | Needs to meet friends there                                                                                 | Seeks alcohol     Buzzed and wants munchies                                                                                    | Wants to continue social activities<br>for the night | Plans another date                           |
|   | X                | <ul> <li>Discovers Exploratorium on travel site</li> <li>Discusses with hotel concierge</li> </ul>                  | Plans day around visiting<br>multiple tourist destinations                       |                                                                                                             | Feels pleased at the depth of<br>the content                                                                                   | Seeks spot to rest and recharge                      | Reviews on Trip Advisor     Crashes in hotel |
|   | Ħ÷               | <ul> <li>Heard about Exploratorium<br/>on Univision</li> <li>Unsure if it's the right place<br/>for them</li> </ul> | Talks with family about going Learns about Spanish options Considers cost deeply | Asks about Spanish support                                                                                  | Needs to keep family together, old and young     Pleasantly surprised that translation is free                                 | Gathers the troops                                   | Shares photos with family                    |
| J | Member<br>Family | <ul> <li>Is triggered by fond<br/>memories</li> <li>Receives Exploratorium<br/>communications</li> </ul>            | Looks up member<br>benefits                                                      | Seeks special member check-in or<br>benefits     Wants to skip line     Feels extra frustration with crowds | <ul> <li>Feels pride and belonging</li> <li>Looks for favorite exhibit</li> <li>Feels frustration if it isn't there</li> </ul> | Feels proud of San Francisco                         | Wants to get more involved                   |

Where do you support the paths of different visitors?

PLAN THE DAY

VISITOR KEY MOMENTS

**GET INSIDE** 

**RETURN TO LIFE** 

map by adaptive path

|                    |                                                                                                          |                                                                                  |                                                                                                             | A CONTRACTOR OF THE CONTRACTOR |                                                      |                                              |
|--------------------|----------------------------------------------------------------------------------------------------------|----------------------------------------------------------------------------------|-------------------------------------------------------------------------------------------------------------|--------------------------------------------------------------------------------------------------------------------------------------------------------------------------------------------------------------------------------------------------------------------------------------------------------------------------------------------------------------------------------------------------------------------------------------------------------------------------------------------------------------------------------------------------------------------------------------------------------------------------------------------------------------------------------------------------------------------------------------------------------------------------------------------------------------------------------------------------------------------------------------------------------------------------------------------------------------------------------------------------------------------------------------------------------------------------------------------------------------------------------------------------------------------------------------------------------------------------------------------------------------------------------------------------------------------------------------------------------------------------------------------------------------------------------------------------------------------------------------------------------------------------------------------------------------------------------------------------------------------------------------------------------------------------------------------------------------------------------------------------------------------------------------------------------------------------------------------------------------------------------------------------------------------------------------------------------------------------------------------------------------------------------------------------------------------------------------------------------------------------------|------------------------------------------------------|----------------------------------------------|
| Local Adu          | lt                                                                                                       | Rents a Zipcar                                                                   | Needs to meet friends there                                                                                 | Seeks alcohol     Buzzed and wants munchies                                                                                                                                                                                                                                                                                                                                                                                                                                                                                                                                                                                                                                                                                                                                                                                                                                                                                                                                                                                                                                                                                                                                                                                                                                                                                                                                                                                                                                                                                                                                                                                                                                                                                                                                                                                                                                                                                                                                                                                                                                                                                    | Wants to continue social activities<br>for the night | Plans another date                           |
| Tourist            | Discovers Exploratorium on travel site     Discusses with hotel concierge                                | Plans day around visiting<br>multiple tourist destinations                       |                                                                                                             | Feels pleased at the depth of<br>the content                                                                                                                                                                                                                                                                                                                                                                                                                                                                                                                                                                                                                                                                                                                                                                                                                                                                                                                                                                                                                                                                                                                                                                                                                                                                                                                                                                                                                                                                                                                                                                                                                                                                                                                                                                                                                                                                                                                                                                                                                                                                                   | Seeks spot to rest and recharge                      | Reviews on Trip Advisor     Crashes in hotel |
| Hispanic<br>Family | Heard about Exploratorium<br>on Univision     Unsure if it's the right place<br>for them                 | Talks with family about going Learns about Spanish options Considers cost deeply | Asks about Spanish support                                                                                  | Needs to keep family together, old<br>and young     Pleasantly surprised that translation<br>is free                                                                                                                                                                                                                                                                                                                                                                                                                                                                                                                                                                                                                                                                                                                                                                                                                                                                                                                                                                                                                                                                                                                                                                                                                                                                                                                                                                                                                                                                                                                                                                                                                                                                                                                                                                                                                                                                                                                                                                                                                           | Gathers the troops                                   | Shares photos with family                    |
| Member<br>Family   | <ul> <li>Is triggered by fond<br/>memories</li> <li>Receives Exploratorium<br/>communications</li> </ul> | Looks up member<br>benefits                                                      | Seeks special member check-in or<br>benefits     Wants to skip line     Feels extra frustration with crowds | Feels pride and belonging     Looks for favorite exhibit     Feels frustration if it isn't there                                                                                                                                                                                                                                                                                                                                                                                                                                                                                                                                                                                                                                                                                                                                                                                                                                                                                                                                                                                                                                                                                                                                                                                                                                                                                                                                                                                                                                                                                                                                                                                                                                                                                                                                                                                                                                                                                                                                                                                                                               | <ul> <li>Feels proud of San Francisco</li> </ul>     | Wants to get more involved                   |

# Inquiry into Intent

Where do you support the paths of different visitors?

PLAN THE DAY

VISITOR KEY MOMENTS

**GET INSIDE** 

**RETURN TO LIFE** 

map by adaptive path

|                    |                                                                                                          |                                                                                  |                                                                                                             | A CONTRACTOR OF THE CONTRACTOR |                                                      |                                              |
|--------------------|----------------------------------------------------------------------------------------------------------|----------------------------------------------------------------------------------|-------------------------------------------------------------------------------------------------------------|--------------------------------------------------------------------------------------------------------------------------------------------------------------------------------------------------------------------------------------------------------------------------------------------------------------------------------------------------------------------------------------------------------------------------------------------------------------------------------------------------------------------------------------------------------------------------------------------------------------------------------------------------------------------------------------------------------------------------------------------------------------------------------------------------------------------------------------------------------------------------------------------------------------------------------------------------------------------------------------------------------------------------------------------------------------------------------------------------------------------------------------------------------------------------------------------------------------------------------------------------------------------------------------------------------------------------------------------------------------------------------------------------------------------------------------------------------------------------------------------------------------------------------------------------------------------------------------------------------------------------------------------------------------------------------------------------------------------------------------------------------------------------------------------------------------------------------------------------------------------------------------------------------------------------------------------------------------------------------------------------------------------------------------------------------------------------------------------------------------------------------|------------------------------------------------------|----------------------------------------------|
| Local Adu          | lt                                                                                                       | Rents a Zipcar                                                                   | Needs to meet friends there                                                                                 | Seeks alcohol     Buzzed and wants munchies                                                                                                                                                                                                                                                                                                                                                                                                                                                                                                                                                                                                                                                                                                                                                                                                                                                                                                                                                                                                                                                                                                                                                                                                                                                                                                                                                                                                                                                                                                                                                                                                                                                                                                                                                                                                                                                                                                                                                                                                                                                                                    | Wants to continue social activities<br>for the night | Plans another date                           |
| Tourist            | Discovers Exploratorium on travel site     Discusses with hotel concierge                                | Plans day around visiting<br>multiple tourist destinations                       |                                                                                                             | Feels pleased at the depth of<br>the content                                                                                                                                                                                                                                                                                                                                                                                                                                                                                                                                                                                                                                                                                                                                                                                                                                                                                                                                                                                                                                                                                                                                                                                                                                                                                                                                                                                                                                                                                                                                                                                                                                                                                                                                                                                                                                                                                                                                                                                                                                                                                   | Seeks spot to rest and recharge                      | Reviews on Trip Advisor     Crashes in hotel |
| Hispanic<br>Family | Heard about Exploratorium<br>on Univision     Unsure if it's the right place<br>for them                 | Talks with family about going Learns about Spanish options Considers cost deeply | Asks about Spanish support                                                                                  | Needs to keep family together, old<br>and young     Pleasantly surprised that translation<br>is free                                                                                                                                                                                                                                                                                                                                                                                                                                                                                                                                                                                                                                                                                                                                                                                                                                                                                                                                                                                                                                                                                                                                                                                                                                                                                                                                                                                                                                                                                                                                                                                                                                                                                                                                                                                                                                                                                                                                                                                                                           | Gathers the troops                                   | Shares photos with family                    |
| Member<br>Family   | <ul> <li>Is triggered by fond<br/>memories</li> <li>Receives Exploratorium<br/>communications</li> </ul> | Looks up member<br>benefits                                                      | Seeks special member check-in or<br>benefits     Wants to skip line     Feels extra frustration with crowds | Feels pride and belonging     Looks for favorite exhibit     Feels frustration if it isn't there                                                                                                                                                                                                                                                                                                                                                                                                                                                                                                                                                                                                                                                                                                                                                                                                                                                                                                                                                                                                                                                                                                                                                                                                                                                                                                                                                                                                                                                                                                                                                                                                                                                                                                                                                                                                                                                                                                                                                                                                                               | <ul> <li>Feels proud of San Francisco</li> </ul>     | Wants to get more involved                   |