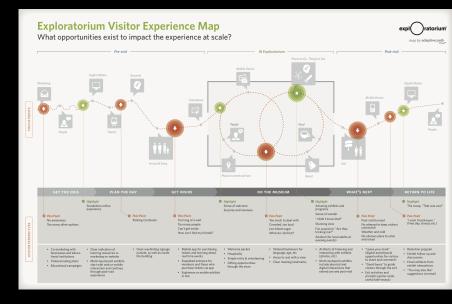

DO THE MUSEUM

WHAT'S NEXT

What opportunities exist to impact the experience at scale?