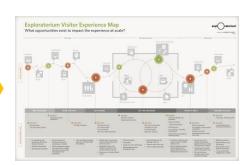

# user experience map

user experience map user journey map customer journey map brand experience map

Where do you support the paths of different visitors?

PLAN THE DAY

VISITOR KEY MOMENTS

**GET INSIDE** 

**RETURN TO LIFE** 

map by adaptive path

|                    |                                                                                                          |                                                                                  |                                                                                                             | A CONTRACTOR OF THE CONTRACTOR |                                                      |                                              |
|--------------------|----------------------------------------------------------------------------------------------------------|----------------------------------------------------------------------------------|-------------------------------------------------------------------------------------------------------------|--------------------------------------------------------------------------------------------------------------------------------------------------------------------------------------------------------------------------------------------------------------------------------------------------------------------------------------------------------------------------------------------------------------------------------------------------------------------------------------------------------------------------------------------------------------------------------------------------------------------------------------------------------------------------------------------------------------------------------------------------------------------------------------------------------------------------------------------------------------------------------------------------------------------------------------------------------------------------------------------------------------------------------------------------------------------------------------------------------------------------------------------------------------------------------------------------------------------------------------------------------------------------------------------------------------------------------------------------------------------------------------------------------------------------------------------------------------------------------------------------------------------------------------------------------------------------------------------------------------------------------------------------------------------------------------------------------------------------------------------------------------------------------------------------------------------------------------------------------------------------------------------------------------------------------------------------------------------------------------------------------------------------------------------------------------------------------------------------------------------------------|------------------------------------------------------|----------------------------------------------|
| Local Adu          | lt                                                                                                       | Rents a Zipcar                                                                   | Needs to meet friends there                                                                                 | Seeks alcohol     Buzzed and wants munchies                                                                                                                                                                                                                                                                                                                                                                                                                                                                                                                                                                                                                                                                                                                                                                                                                                                                                                                                                                                                                                                                                                                                                                                                                                                                                                                                                                                                                                                                                                                                                                                                                                                                                                                                                                                                                                                                                                                                                                                                                                                                                    | Wants to continue social activities<br>for the night | Plans another date                           |
| Tourist            | Discovers Exploratorium on travel site     Discusses with hotel concierge                                | Plans day around visiting<br>multiple tourist destinations                       |                                                                                                             | Feels pleased at the depth of<br>the content                                                                                                                                                                                                                                                                                                                                                                                                                                                                                                                                                                                                                                                                                                                                                                                                                                                                                                                                                                                                                                                                                                                                                                                                                                                                                                                                                                                                                                                                                                                                                                                                                                                                                                                                                                                                                                                                                                                                                                                                                                                                                   | Seeks spot to rest and recharge                      | Reviews on Trip Advisor     Crashes in hotel |
| Hispanic<br>Family | Heard about Exploratorium<br>on Univision     Unsure if it's the right place<br>for them                 | Talks with family about going Learns about Spanish options Considers cost deeply | Asks about Spanish support                                                                                  | Needs to keep family together, old<br>and young     Pleasantly surprised that translation<br>is free                                                                                                                                                                                                                                                                                                                                                                                                                                                                                                                                                                                                                                                                                                                                                                                                                                                                                                                                                                                                                                                                                                                                                                                                                                                                                                                                                                                                                                                                                                                                                                                                                                                                                                                                                                                                                                                                                                                                                                                                                           | Gathers the troops                                   | Shares photos with family                    |
| Member<br>Family   | <ul> <li>Is triggered by fond<br/>memories</li> <li>Receives Exploratorium<br/>communications</li> </ul> | Looks up member<br>benefits                                                      | Seeks special member check-in or<br>benefits     Wants to skip line     Feels extra frustration with crowds | Feels pride and belonging     Looks for favorite exhibit     Feels frustration if it isn't there                                                                                                                                                                                                                                                                                                                                                                                                                                                                                                                                                                                                                                                                                                                                                                                                                                                                                                                                                                                                                                                                                                                                                                                                                                                                                                                                                                                                                                                                                                                                                                                                                                                                                                                                                                                                                                                                                                                                                                                                                               | <ul> <li>Feels proud of San Francisco</li> </ul>     | Wants to get more involved                   |

DO THE MUSEUM

WHAT'S NEXT

What opportunities exist to impact the experience at scale?