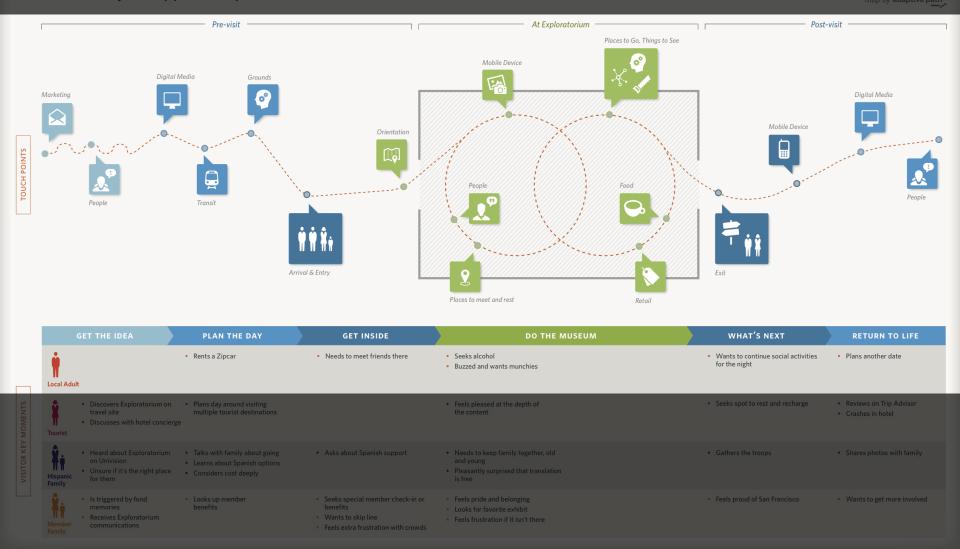

Where do you support the paths of different visitors?

Where do you support the paths of different visitors?

VISITOR KEY MOMENTS

|   |                  | SET THE IDEA                                                                                                        | PLAN THE DAY                                                                     | GET INSIDE                                                                                                  | DO THE MUSEUM                                                                                                                  | WHAT'S NEXT                                          | RETURN TO LIFE                               |
|---|------------------|---------------------------------------------------------------------------------------------------------------------|----------------------------------------------------------------------------------|-------------------------------------------------------------------------------------------------------------|--------------------------------------------------------------------------------------------------------------------------------|------------------------------------------------------|----------------------------------------------|
| 1 | Local Adult      |                                                                                                                     | Rents a Zipcar                                                                   | Needs to meet friends there                                                                                 | Seeks alcohol     Buzzed and wants munchies                                                                                    | Wants to continue social activities<br>for the night | Plans another date                           |
|   | X                | <ul> <li>Discovers Exploratorium on travel site</li> <li>Discusses with hotel concierge</li> </ul>                  | Plans day around visiting<br>multiple tourist destinations                       |                                                                                                             | Feels pleased at the depth of<br>the content                                                                                   | Seeks spot to rest and recharge                      | Reviews on Trip Advisor     Crashes in hotel |
|   | Ħ÷               | <ul> <li>Heard about Exploratorium<br/>on Univision</li> <li>Unsure if it's the right place<br/>for them</li> </ul> | Talks with family about going Learns about Spanish options Considers cost deeply | Asks about Spanish support                                                                                  | Needs to keep family together, old and young     Pleasantly surprised that translation is free                                 | Gathers the troops                                   | Shares photos with family                    |
| J | Member<br>Family | <ul> <li>Is triggered by fond<br/>memories</li> <li>Receives Exploratorium<br/>communications</li> </ul>            | Looks up member<br>benefits                                                      | Seeks special member check-in or<br>benefits     Wants to skip line     Feels extra frustration with crowds | <ul> <li>Feels pride and belonging</li> <li>Looks for favorite exhibit</li> <li>Feels frustration if it isn't there</li> </ul> | Feels proud of San Francisco                         | Wants to get more involved                   |