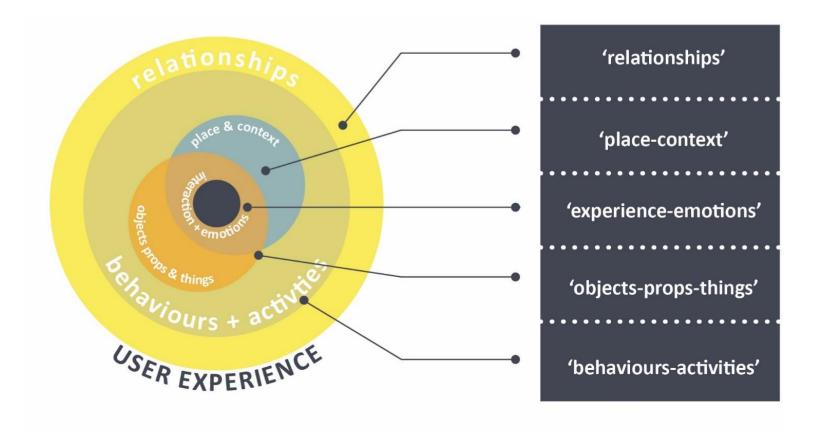

# 6. Represent touch points

The user experience map is often built to communicate the order and type of touch points – including those not in your control.

Place / Context
Objects / Props
Relationships
Behaviours / Interactions