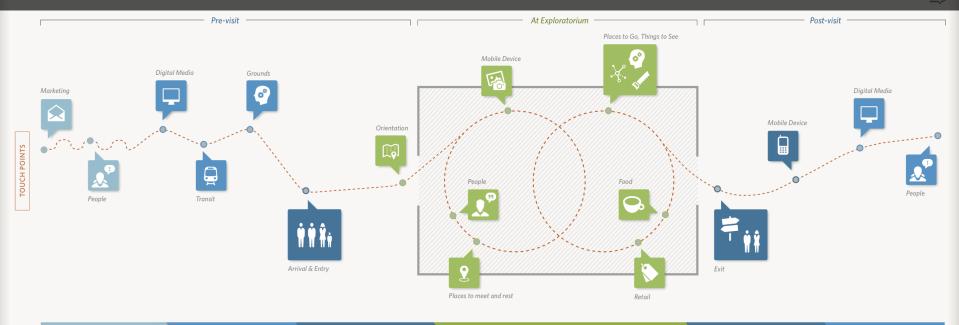

# 6. Represent touch points

The user experience map is often built to communicate the order and type of touch points – including those not in your control.

Place / Context
Objects / Props
Relationships
Behaviours / Interactions