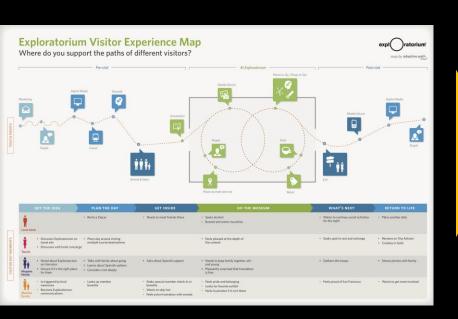

# user experience map

user experience map user journey map customer journey map brand experience map

Where do you support the paths of different visitors?

PLAN THE DAY

VISITOR KEY MOMENTS

**GET INSIDE** 

**RETURN TO LIFE** 